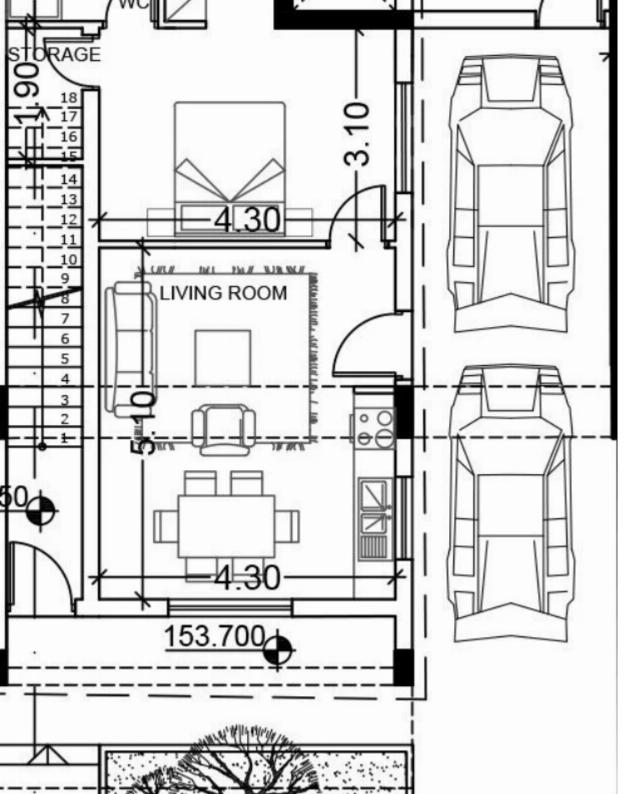

Offered at: 695,000

Type: PrivateHouse

Introducing Dreamy Residence House 2, an exceptional detached property that embodies elegance, style, and modern comfort. This stunning home is poised on a desirable land plot spanning 245 square meters, offering a harmonious balance between indoor and outdoor living. With covered areas reaching an impressive 315 square meters, and a spacious living area of 263 square meters, this residence provides an abundance of space for all your needs. From the moment you step through the grand entrance, you'll be captivated by the sheer beauty and impeccable design of Dreamy Residence House 2. The thoughtfully crafted layout creates a seamless flow, maximizing both functionality and aesthetics. Ever...