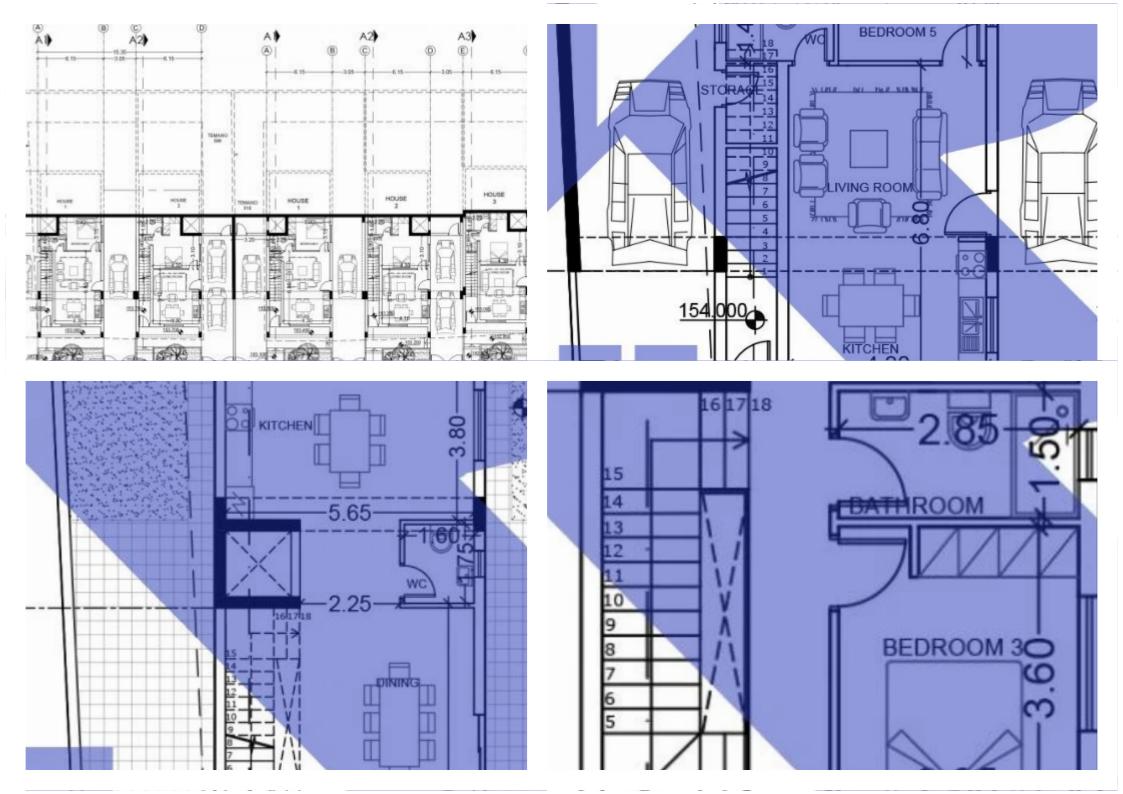

**Offered at:** €795,000

**Estate ID:** 30759

**Ref:** J3021L466

NET internal area: 263

Bathrooms: 3

Bedrooms: 4

Parking spaces: 2 cars

Available from: 2024-04-23

Offered at: **795,000** 

Type: PrivateHouse

Welcome to Dreamy Residence House 1, an exquisite and captivating detached property that truly lives up to its name. This magnificent home offers an exceptional living experience, boasting a spacious design and meticulous attention to detail. Nestled on a desirable land plot spanning 332 square meters, this residence provides ample outdoor space for relaxation, recreation, and creating cherished memories. The covered areas of this architectural marvel encompass an impressive 338 square meters, ensuring an abundance of room for comfortable living and elegant entertaining. The interior living space spans a generous 263 square meters, providing a harmonious blend of functionality and aesthet...