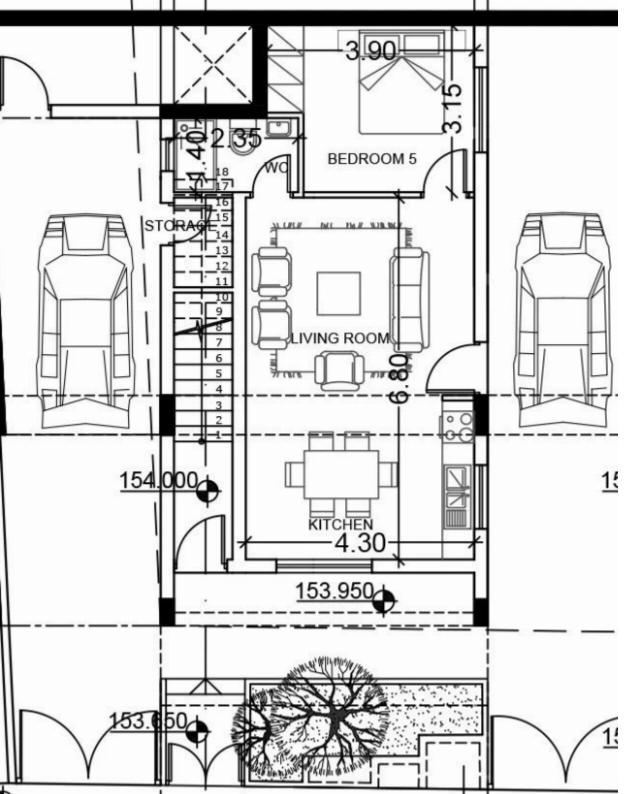

**Offered at:** €795,000

**Estate ID:** 30759

**Ref:** J3021L466

NET internal area: 263

Bathrooms: 3

Bedrooms: 4

Parking spaces: 2 cars

Available from: 2024-04-23

Offered at: **795,000** 

Type: PrivateHouse

Welcome to Dreamy Residence House 1, an exquisite and captivating detached property that truly lives up to its name. This magnificent home offers an exceptional living experience, boasting a spacious design and meticulous attention to detail. Nestled on a desirable land plot spanning 332 square meters, this residence provides ample outdoor space for relaxation, recreation, and creating cherished memories. The covered areas of this architectural marvel encompass an impressive 338 square meters, ensuring an abundance of room for comfortable living and elegant entertaining. The interior living space spans a generous 263 square meters, providing a harmonious blend of functionality and aesthet...