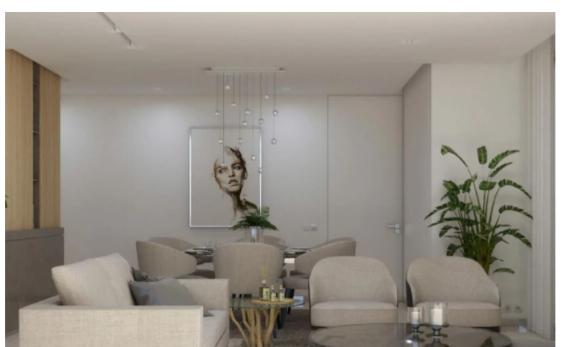

Offered at: 673,750

Type: **Apartment** 

Veranda: 35 m²

Welcome to this stunning 2-bedroom apartment located in the sought-after Germasogeia area of Limassol. This luxurious apartment boasts a spacious internal area of 90 square meters (125 square meters in total) and is situated on the first floor of the building. As you enter the apartment, you will be greeted by 2 cozy bedrooms and 2 fully equipped bathrooms. You also feature a convenient storage room, perfect for keeping your belongings organized. Step outside onto the combined covered and open veranda, spanning 35 square meters, and take in the breathtaking views of the sea. You can also take advantage of the shared pool and covered parking with one allocated parking space. Don't miss you...