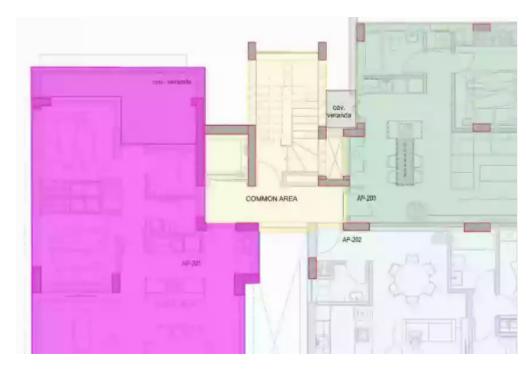

Offered at: 673,750

Type: **Apartment** 

Veranda: 35 m²

Welcome to this stunning 2-bedroom apartment located in the sought-after Germasogeia area of Limassol. This luxurious apartment boasts a spacious internal area of 90 square meters (125 square meters in total) and is situated on the first floor of the building. As you enter the apartment, you will be greeted by 2 cozy bedrooms and 2 fully equipped bathrooms. You also feature a convenient storage room, perfect for keeping your belongings organized. Step outside onto the combined covered and open veranda, spanning 35 square meters, and take in the breathtaking views of the sea. You can also take advantage of the shared pool and covered parking with one allocated parking space. Don't miss you...