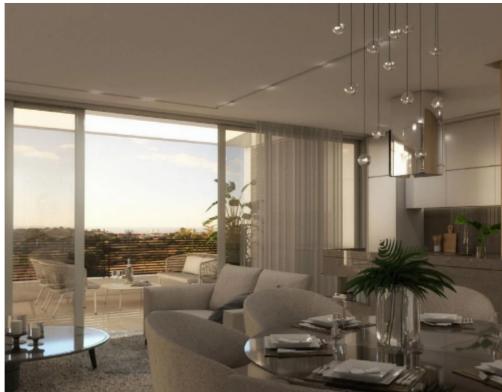

Offered at: 673,750

Type: **Apartment** 

Veranda: 35 m²

Welcome to this stunning 2-bedroom apartment located in the sought-after Germasogeia area of Limassol. This luxurious apartment boasts a spacious internal area of 90 square meters (125 square meters in total) and is situated on the first floor of the building. As you enter the apartment, you will be greeted by 2 cozy bedrooms and 2 fully equipped bathrooms. You also feature a convenient storage room, perfect for keeping your belongings organized. Step outside onto the combined covered and open veranda, spanning 35 square meters, and take in the breathtaking views of the sea. You can also take advantage of the shared pool and covered parking with one allocated parking space. Don't miss you...