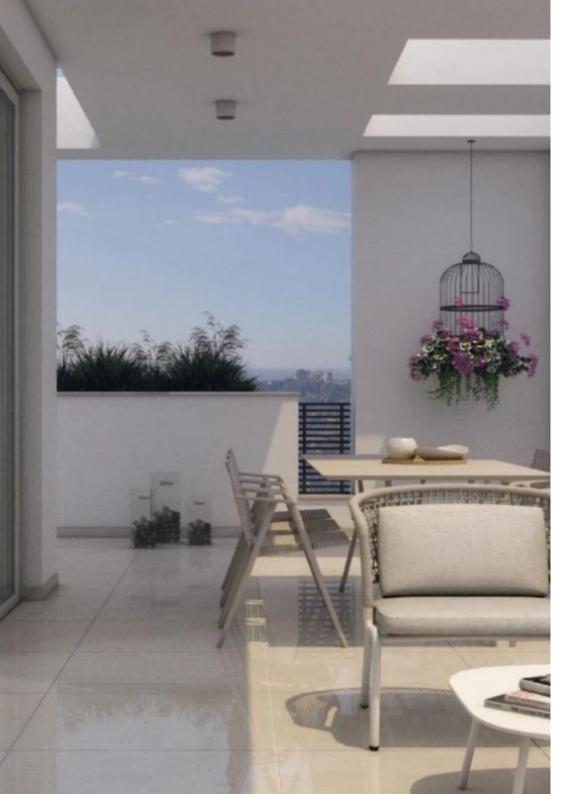

Offered at: 673,750

Type: **Apartment** 

Veranda: 35 m²

Welcome to this stunning 2-bedroom apartment located in the sought-after Germasogeia area of Limassol. This luxurious apartment boasts a spacious internal area of 90 square meters (125 square meters in total) and is situated on the first floor of the building. As you enter the apartment, you will be greeted by 2 cozy bedrooms and 2 fully equipped bathrooms. You also feature a convenient storage room, perfect for keeping your belongings organized. Step outside onto the combined covered and open veranda, spanning 35 square meters, and take in the breathtaking views of the sea. You can also take advantage of the shared pool and covered parking with one allocated parking space. Don't miss you...