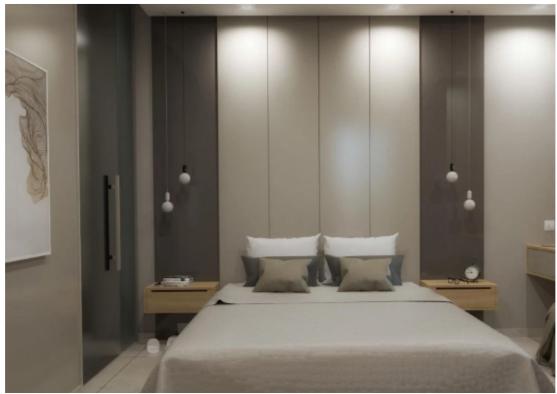

Offered at: 673,750

Type: **Apartment** 

Veranda: 35 m²

Welcome to this stunning 2-bedroom apartment located in the sought-after Germasogeia area of Limassol. This luxurious apartment boasts a spacious internal area of 90 square meters (125 square meters in total) and is situated on the first floor of the building. As you enter the apartment, you will be greeted by 2 cozy bedrooms and 2 fully equipped bathrooms. You also feature a convenient storage room, perfect for keeping your belongings organized. Step outside onto the combined covered and open veranda, spanning 35 square meters, and take in the breathtaking views of the sea. You can also take advantage of the shared pool and covered parking with one allocated parking space. Don't miss you...