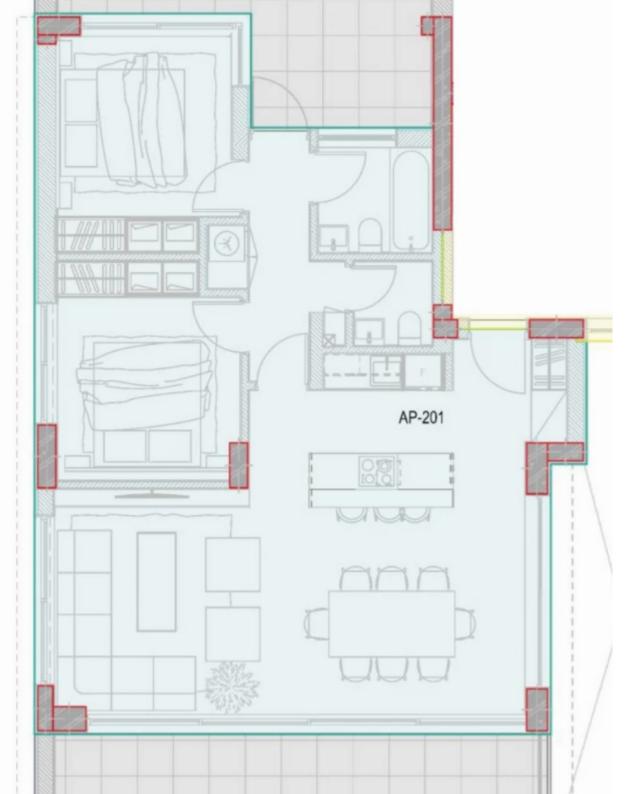

Offered at: 673,750

Type: **Apartment** 

Veranda: 35 m²

Welcome to this stunning 2-bedroom apartment located in the sought-after Germasogeia area of Limassol. This luxurious apartment boasts a spacious internal area of 90 square meters (125 square meters in total) and is situated on the first floor of the building. As you enter the apartment, you will be greeted by 2 cozy bedrooms and 2 fully equipped bathrooms. You also feature a convenient storage room, perfect for keeping your belongings organized. Step outside onto the combined covered and open veranda, spanning 35 square meters, and take in the breathtaking views of the sea. You can also take advantage of the shared pool and covered parking with one allocated parking space. Don't miss you...