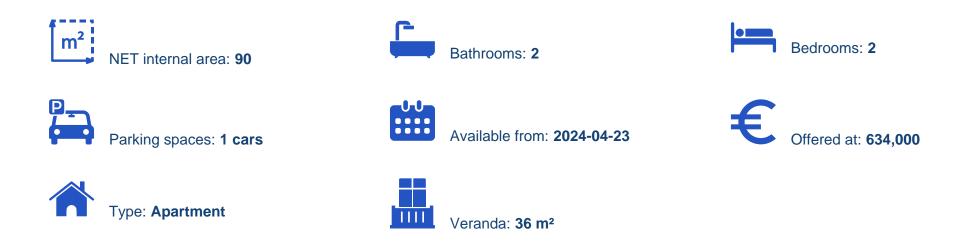

Offered at: €634,000 Estate ID: 30818 Ref: J2983L316

Welcome to this stunning 2-bedroom apartment located in the sought-after Germasogeia area of Limassol. This luxurious apartment boasts a spacious internal area of 90 square meters (126 square meters in total) and is situated on the first floor of the building. As you enter the apartment, you will be greeted by 2 cozy bedrooms and 2 fully equipped bathrooms. You also feature a convenient storage room, perfect for keeping your belongings organized. Step outside onto the combined covered and open veranda, spanning 36 square meters, and take in the breathtaking views of the sea. You can also take advantage of the shared pool and covered parking with one allocated parking space. Don't miss you...