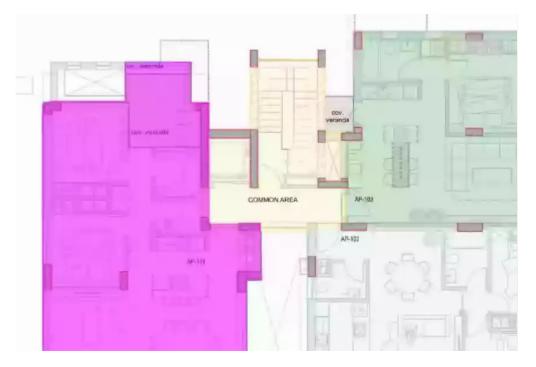

Offered at: €634,000 Estate ID: 30818 Ref: J2983L316

Welcome to this stunning 2-bedroom apartment located in the sought-after Germasogeia area of Limassol. This luxurious apartment boasts a spacious internal area of 90 square meters (126 square meters in total) and is situated on the first floor of the building. As you enter the apartment, you will be greeted by 2 cozy bedrooms and 2 fully equipped bathrooms. You also feature a convenient storage room, perfect for keeping your belongings organized. Step outside onto the combined covered and open veranda, spanning 36 square meters, and take in the breathtaking views of the sea. You can also take advantage of the shared pool and covered parking with one allocated parking space. Don't miss you...