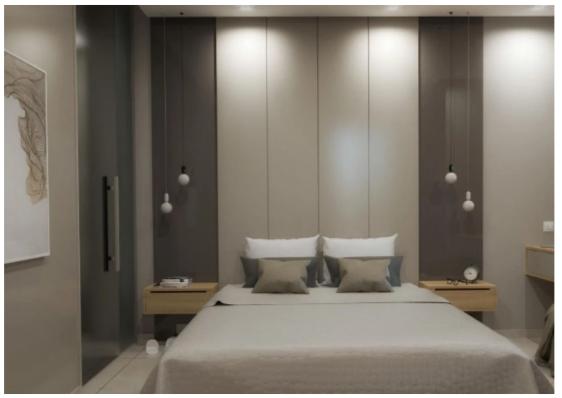

Offered at: €634,000 Estate ID: 30818 Ref: J2983L316

Welcome to this stunning 2-bedroom apartment located in the sought-after Germasogeia area of Limassol. This luxurious apartment boasts a spacious internal area of 90 square meters (126 square meters in total) and is situated on the first floor of the building. As you enter the apartment, you will be greeted by 2 cozy bedrooms and 2 fully equipped bathrooms. You also feature a convenient storage room, perfect for keeping your belongings organized. Step outside onto the combined covered and open veranda, spanning 36 square meters, and take in the breathtaking views of the sea. You can also take advantage of the shared pool and covered parking with one allocated parking space. Don't miss you...