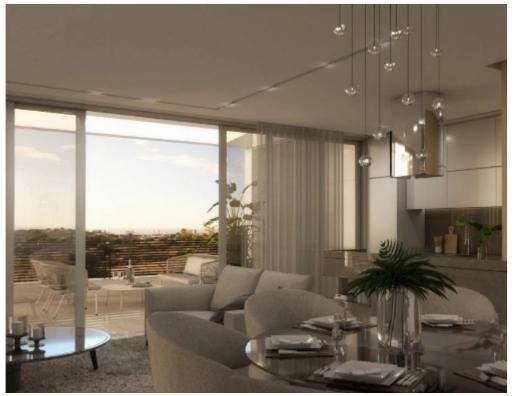

Offered at: €634,000 Estate ID: 30818 Ref: J2983L316

Welcome to this stunning 2-bedroom apartment located in the sought-after Germasogeia area of Limassol. This luxurious apartment boasts a spacious internal area of 90 square meters (126 square meters in total) and is situated on the first floor of the building. As you enter the apartment, you will be greeted by 2 cozy bedrooms and 2 fully equipped bathrooms. You also feature a convenient storage room, perfect for keeping your belongings organized. Step outside onto the combined covered and open veranda, spanning 36 square meters, and take in the breathtaking views of the sea. You can also take advantage of the shared pool and covered parking with one allocated parking space. Don't miss you...