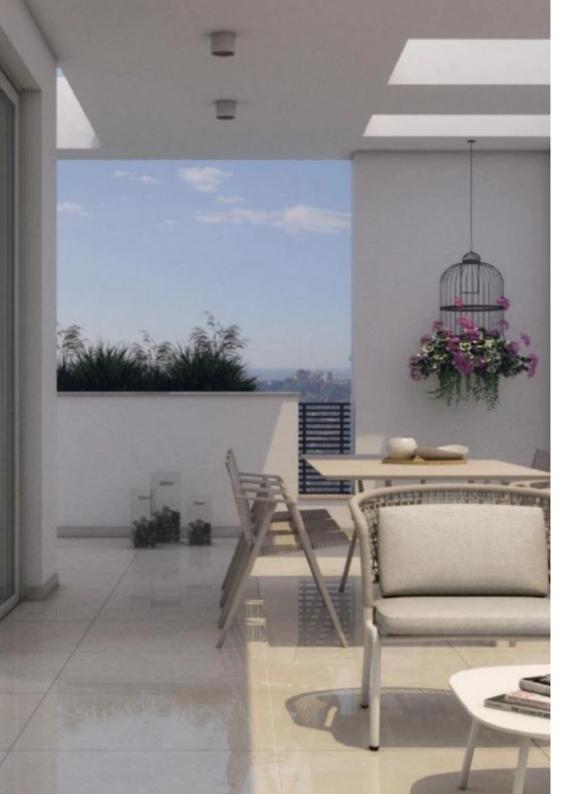

Offered at: €634,000 Estate ID: 30818 Ref: J2983L316

Welcome to this stunning 2-bedroom apartment located in the sought-after Germasogeia area of Limassol. This luxurious apartment boasts a spacious internal area of 90 square meters (126 square meters in total) and is situated on the first floor of the building. As you enter the apartment, you will be greeted by 2 cozy bedrooms and 2 fully equipped bathrooms. You also feature a convenient storage room, perfect for keeping your belongings organized. Step outside onto the combined covered and open veranda, spanning 36 square meters, and take in the breathtaking views of the sea. You can also take advantage of the shared pool and covered parking with one allocated parking space. Don't miss you...