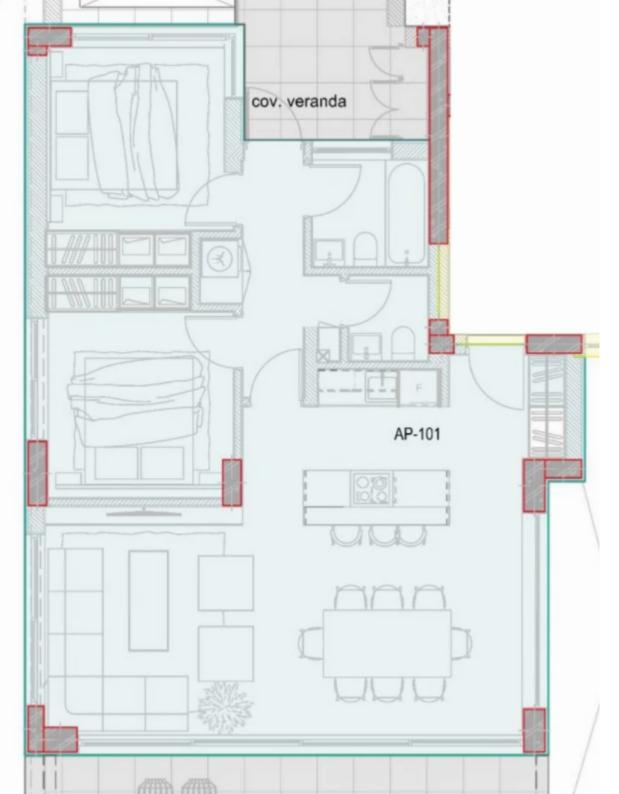

Offered at: €634,000 Estate ID: 30818 Ref: J2983L316

Welcome to this stunning 2-bedroom apartment located in the sought-after Germasogeia area of Limassol. This luxurious apartment boasts a spacious internal area of 90 square meters (126 square meters in total) and is situated on the first floor of the building. As you enter the apartment, you will be greeted by 2 cozy bedrooms and 2 fully equipped bathrooms. You also feature a convenient storage room, perfect for keeping your belongings organized. Step outside onto the combined covered and open veranda, spanning 36 square meters, and take in the breathtaking views of the sea. You can also take advantage of the shared pool and covered parking with one allocated parking space. Don't miss you...