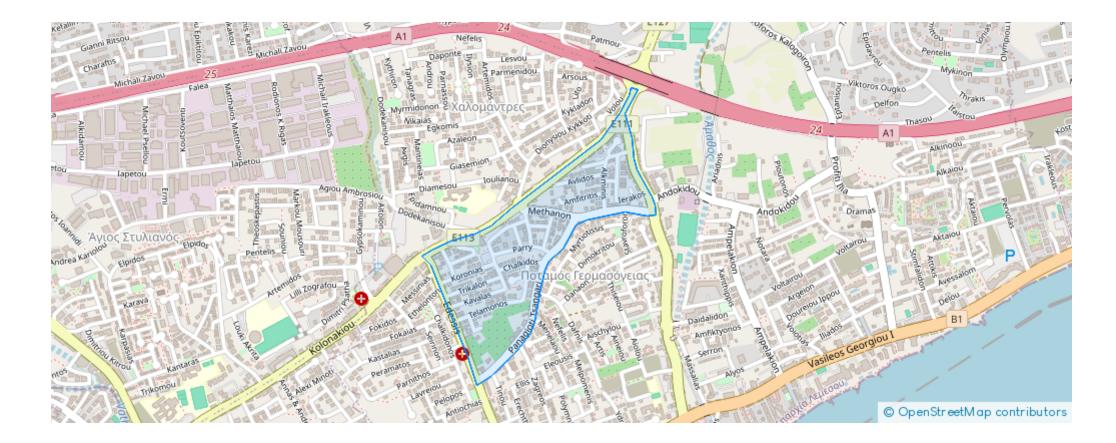

: 603/E

Offered at: €634,000 Estate ID: 30818 Ref: J2983L316













Welcome to this stunning 2-bedroom apartment located in the sought-after Germasogeia area of Limassol. This luxurious apartment boasts a spacious internal area of 90 square meters (126 square meters in total) and is situated on the first floor of the building. As you enter the apartment, you will be greeted by 2 cozy bedrooms and 2 fully equipped bathrooms. You also feature a convenient storage room, perfect for keeping your belongings organized. Step outside onto the combined covered and open veranda, spanning 36 square meters, and take in the breathtaking views of the sea. You can also take advantage of the shared pool and covered parking with one allocated parking space. Don't miss you...

## **Estate on map:**







## Website: realty.com.cy/p/2-bedrooms--90-sq.m.-J2983L316 Email: info@rimatech.com.cy

Phone: +35795958898 // +35725714014

This ad is presented by listings admin, under supervision from , Licensed Real Estate Agent Reg no: 1234, Lic no: 603/E