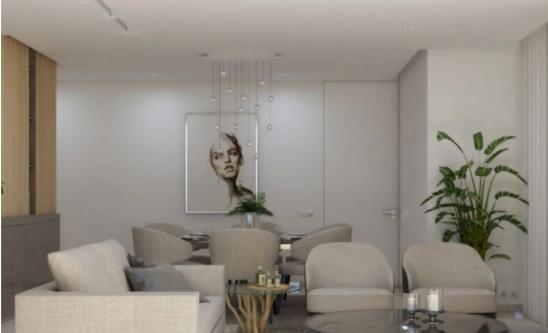

Offered at: €634,000 Estate ID: 30818 Ref: J2983L316

Welcome to this stunning 2-bedroom apartment located in the sought-after Germasogeia area of Limassol. This luxurious apartment boasts a spacious internal area of 90 square meters (126 square meters in total) and is situated on the first floor of the building. As you enter the apartment, you will be greeted by 2 cozy bedrooms and 2 fully equipped bathrooms. You also feature a convenient storage room, perfect for keeping your belongings organized. Step outside onto the combined covered and open veranda, spanning 36 square meters, and take in the breathtaking views of the sea. You can also take advantage of the shared pool and covered parking with one allocated parking space. Don't miss you...