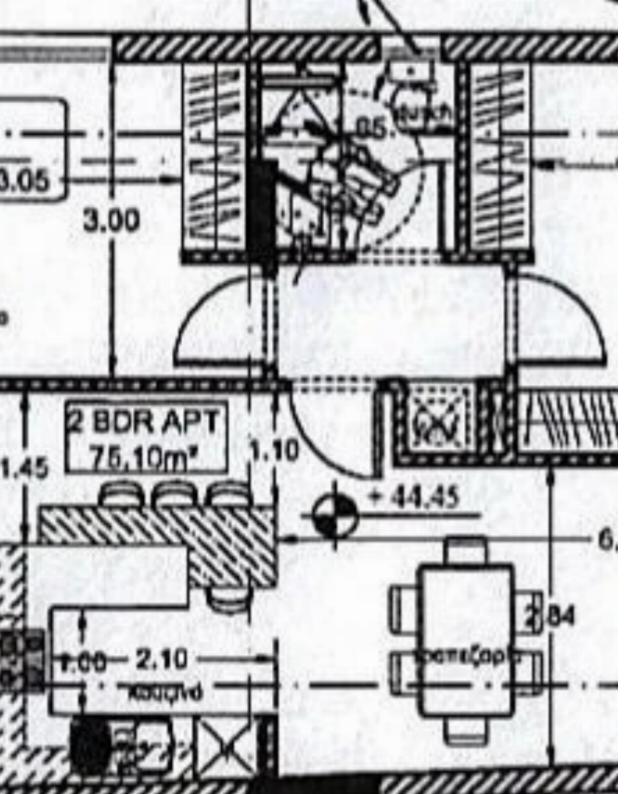

Гуре: **Apartment** 

Veranda: 21 m²

Introducing a fantastic opportunity to purchase a beautiful property located in the highly sought-after Petrou and Paulou area of Limassol. This stunning first-floor apartment boasts a spacious total area of 75 square meters, featuring 2 generously-sized bedrooms and 2 modern bathrooms. Upon entering the apartment, you will be greeted with an open-plan living and dining area that effortlessly flows into a modern kitchen. The apartment is complemented by an open veranda, spanning 21 square meters, providing an excellent outdoor space to relax and entertain guests. The property also includes a private parking area and a convenient pantry. Located in the central area of Limassol, the prop...