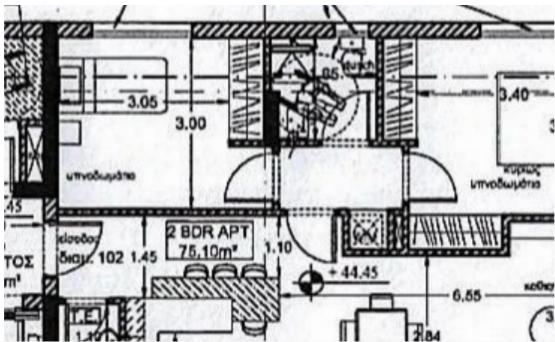

Гуре: **Apartment** 

Veranda: 21 m²

Introducing a fantastic opportunity to purchase a beautiful property located in the highly sought-after Petrou and Paulou area of Limassol. This stunning first-floor apartment boasts a spacious total area of 75 square meters, featuring 2 generously-sized bedrooms and 2 modern bathrooms. Upon entering the apartment, you will be greeted with an open-plan living and dining area that effortlessly flows into a modern kitchen. The apartment is complemented by an open veranda, spanning 21 square meters, providing an excellent outdoor space to relax and entertain guests. The property also includes a private parking area and a convenient pantry. Located in the central area of Limassol, the prop...