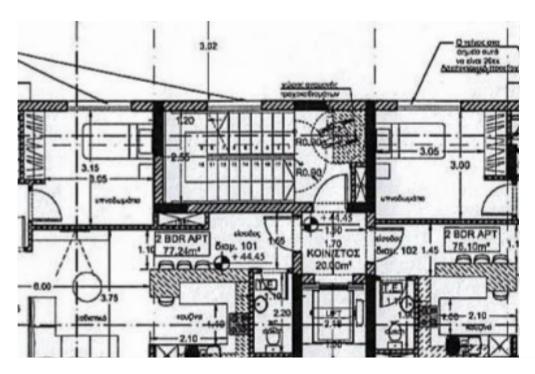

Гуре: **Apartment** 

Veranda: 21 m²

Introducing a fantastic opportunity to purchase a beautiful property located in the highly sought-after Petrou and Paulou area of Limassol. This stunning first-floor apartment boasts a spacious total area of 75 square meters, featuring 2 generously-sized bedrooms and 2 modern bathrooms. Upon entering the apartment, you will be greeted with an open-plan living and dining area that effortlessly flows into a modern kitchen. The apartment is complemented by an open veranda, spanning 21 square meters, providing an excellent outdoor space to relax and entertain guests. The property also includes a private parking area and a convenient pantry. Located in the central area of Limassol, the prop...