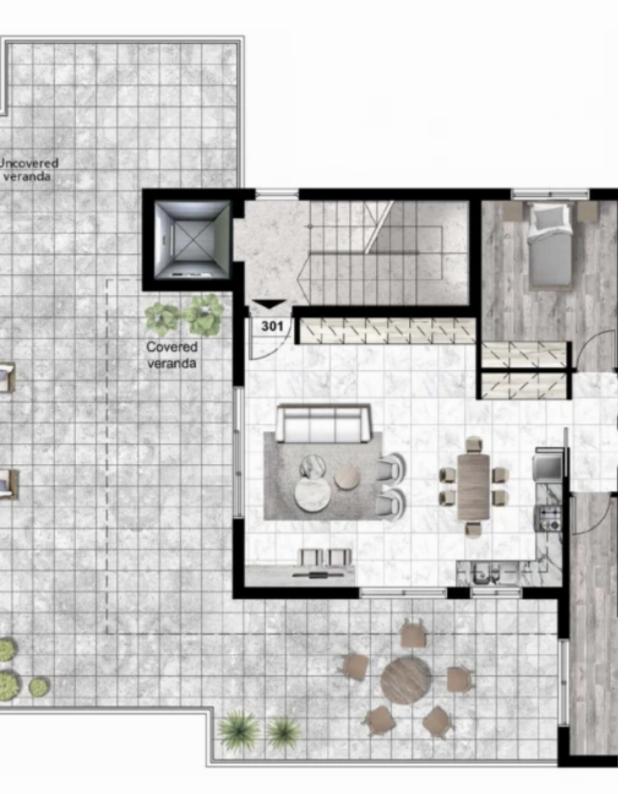

**Ref:** J2915L154

Density: 0 %

Available from: 2024-04-23

Offered at: 530,000

Type: Penthouse

Welcome to this stunning 3-bedroom penthouse located on the 3rd floor of a beautiful building in a prime location. This spacious and elegant apartment is the epitome of luxury living, featuring a master bedroom with an ensuite bathroom, and two additional bedrooms. With a generous internal area of 111 square meters, you'll have plenty of space to relax and unwind. The apartment also boasts two modern bathrooms and a cozy storage room, perfect for all your storage needs. But the real showstopper is the massive open veranda, spanning an impressive 113 square meters. Here you can soak up the Mediterranean sun and enjoy stunning views of the surrounding area. Additionally, there is a comfortab...