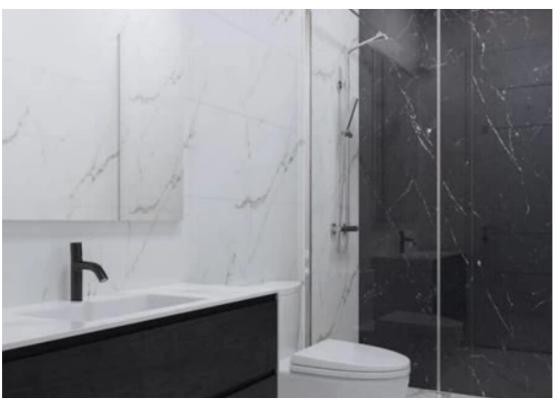

Type: **Apartment** 

Veranda: 18 m²

This apartment is located on the second floor. It offers a net internal area of 50 square meters with one bedroom and one bathroom. The property has beautiful views from the large veranda, which spans 18 square meters. The apartment has been renovated and is fully furnished, making it move-in ready. The heating system is in place and It is covered parking with a dedicated parking spot for the current owners. The apartment is equipped with several modern amenities including an alarm system. And is ideal for those seeking a comfortable and luxurious lifestyle....