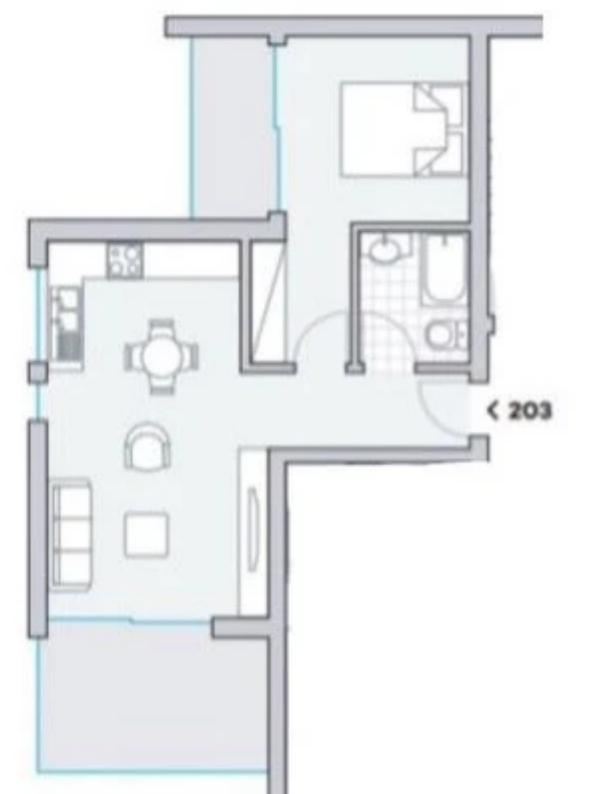

Type: **Apartment** 

Veranda: 18 m²

This apartment is located on the second floor. It offers a net internal area of 50 square meters with one bedroom and one bathroom. The property has beautiful views from the large veranda, which spans 18 square meters. The apartment has been renovated and is fully furnished, making it move-in ready. The heating system is in place and It is covered parking with a dedicated parking spot for the current owners. The apartment is equipped with several modern amenities including an alarm system. And is ideal for those seeking a comfortable and luxurious lifestyle....