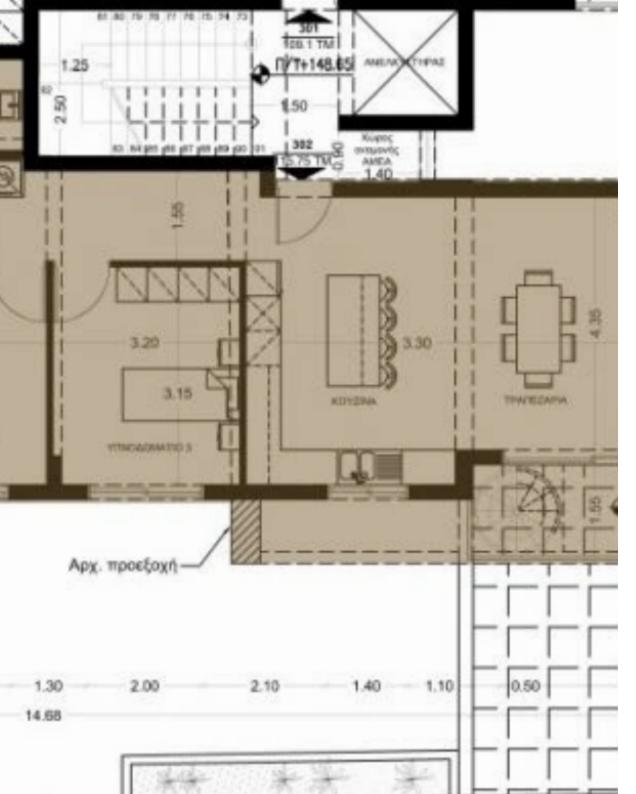

Offered at: €645,000 Estate ID: 30944 Ref: J2911L148

Penthouse 302 Bedrooms: 3 Bathrooms: 2 Interior Area: 116m2 Covered Terrace: 27.5m2 Roof garden: Interior Area 4m2 Covered Terrace: 36m2 Uncovered: 55.3m2 Other Storage: 31m2 Total Area: 269.8m2 Covered parking: 2...