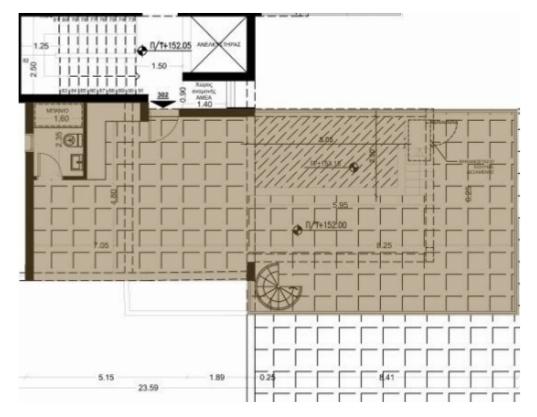

Offered at: €645,000 Estate ID: 30944 Ref: J2911L148

Penthouse 302 Bedrooms: 3 Bathrooms: 2 Interior Area: 116m2 Covered Terrace: 27.5m2 Roof garden: Interior Area 4m2 Covered Terrace: 36m2 Uncovered: 55.3m2 Other Storage: 31m2 Total Area: 269.8m2 Covered parking: 2...