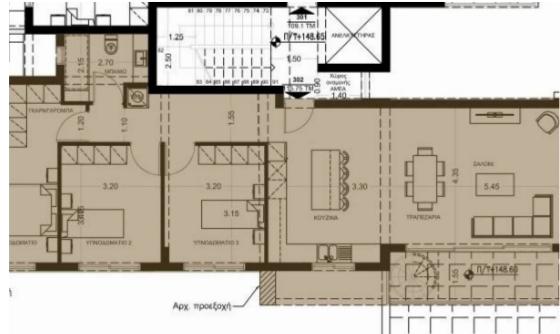

Offered at: €645,000 Estate ID: 30944 Ref: J2911L148

Penthouse 302 Bedrooms: 3 Bathrooms: 2 Interior Area: 116m2 Covered Terrace: 27.5m2 Roof garden: Interior Area 4m2 Covered Terrace: 36m2 Uncovered: 55.3m2 Other Storage: 31m2 Total Area: 269.8m2 Covered parking: 2...