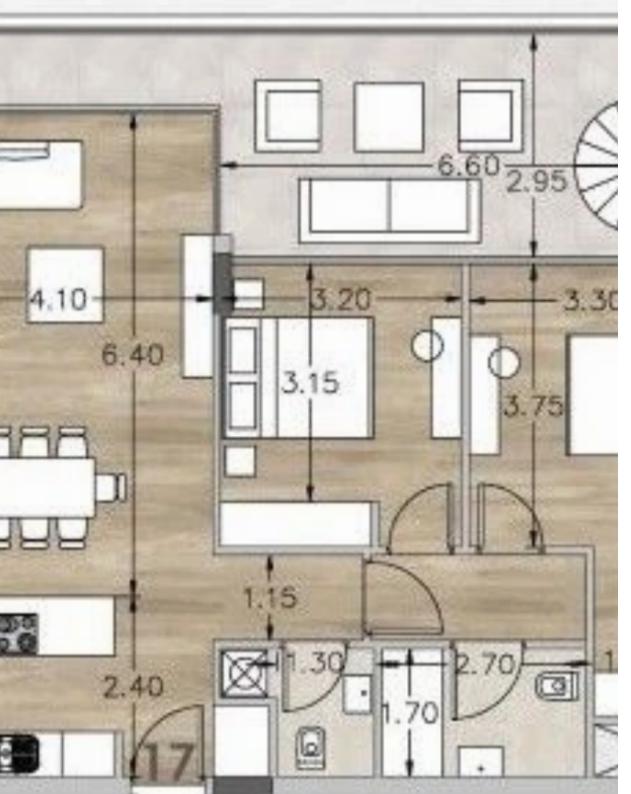

Type: **Apartment** 

Veranda: 25 m²

This apartment is located on the third floor and boasts 2 bedrooms and 2 bathrooms, with an internal area of 87 square meters. It also features a cozy covered veranda of 25 square meters and a storage room. The building is equipped with a lift and has a covered parking area with 2 parking spaces.

Additionally, residents have access to a gym and a communal swimming pool within the building. Located within walking distance to shops and schools, this apartment is only a 10-minute drive from the beach and the center of Limassol....