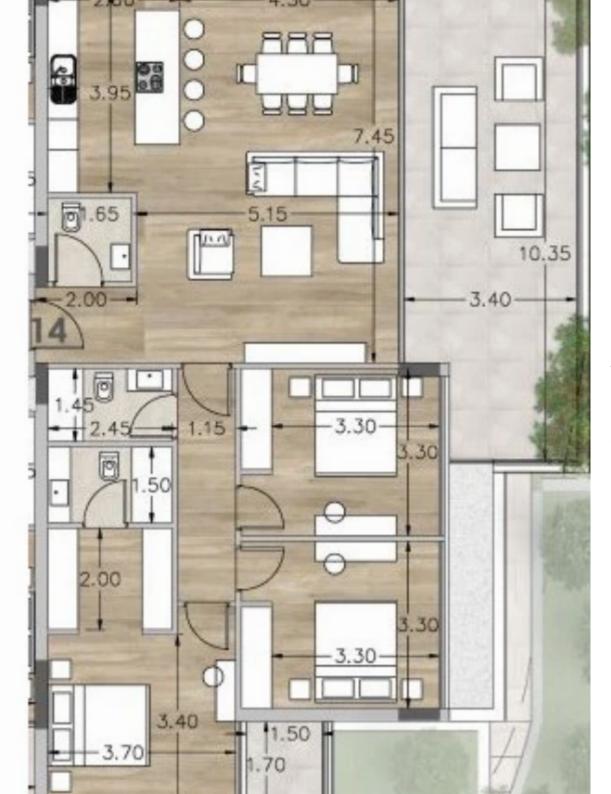

This 2 floor apartment features 3 bedrooms, with 1 of them being an en-suite. The internal area is 119 square meters and there is also a cozy covered veranda of 39 square meters, as well as a storage room. The building is equipped with a lift and has a covered parking area with 2 parking spaces. Additionally, residents have access to a gym and a communal swimming pool within the building. Located within walking distance to shops and schools, this apartment is only a 10-minute drive from the beach and the center of Limassol....