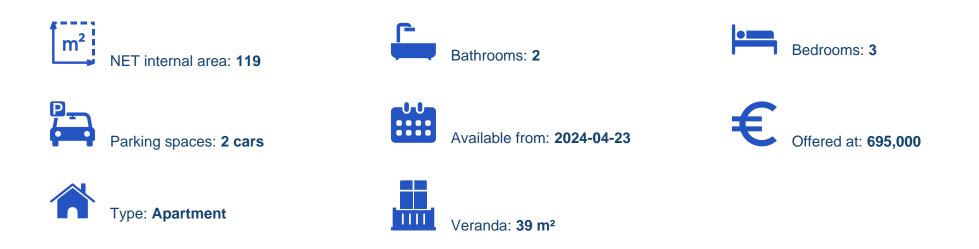

## 3 bedrooms, 119

Limassol, Panthea-Mesa-Geitonia-4007 , Cyprus This ad is presented by listings admin, under supervision from , Licensed Real Estate Agent Reg no: 1234, Lic no: 603/E

Offered at: € 695,000 Estate ID: 30948 Ref: J2910L142

This 2 floor apartment features 3 bedrooms, with 1 of them being an en-suite. The internal area is 119 square meters and there is also a cozy covered veranda of 39 square meters, as well as a storage room. The building is equipped with a lift and has a covered parking area with 2 parking spaces. Additionally, residents have access to a gym and a communal swimming pool within the building. Located within walking distance to shops and schools, this apartment is only a 10-minute drive from the beach and the center of Limassol....