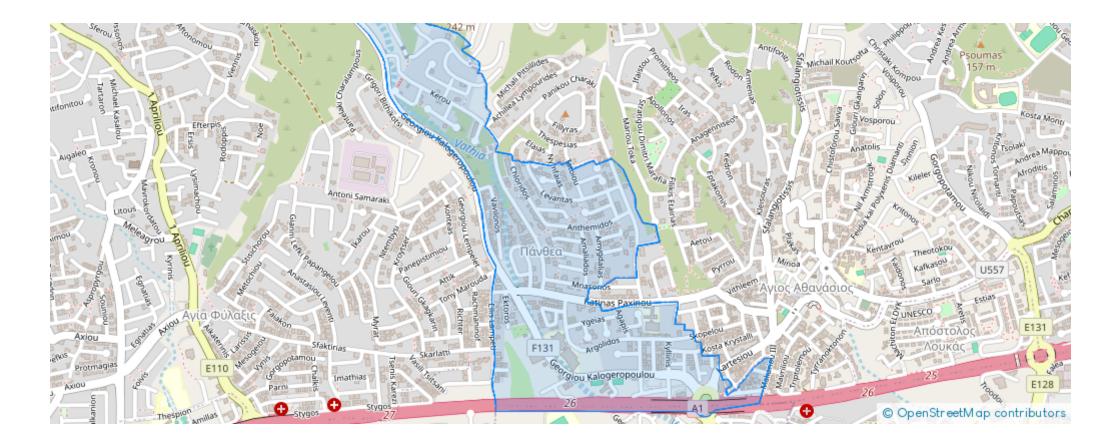

drooms, 119

Limassol, Panthea-Mesa-Geitonia-4007 , Cyprus This ad is presented by listings admin, under supervision from , Licensed Real Estate Agent Reg no: 1234, Lic no: 603/E

Offered at: € 695,000 Estate ID: 30948 Ref: J2910L142









This 2 floor apartment features 3 bedrooms, with 1 of them being an en-suite. The internal area is 119 square meters and there is also a cozy covered veranda of 39 square meters, as well as a storage room. The building is equipped with a lift and has a covered parking area with 2 parking spaces. Additionally, residents have access to a gym and a communal swimming pool within the building. Located within walking distance to shops and schools, this apartment is only a 10-minute drive from the beach and the center of Limassol....

## **Estate on map:**







## Website: realty.com.cy/p/3-bedrooms--119-J2910L142

Email: info@rimatech.com.cy

**Phone:** +35795958898 // +35725714014

This ad is presented by listings admin, under supervision from , Licensed Real Estate Agent Reg no: 1234, Lic no: 603/E