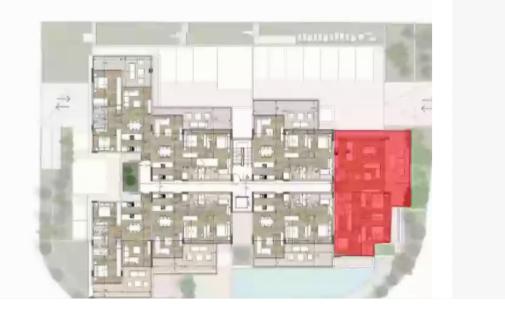

This 2 floor apartment features 3 bedrooms, with 1 of them being an en-suite. The internal area is 119 square meters and there is also a cozy covered veranda of 39 square meters, as well as a storage room. The building is equipped with a lift and has a covered parking area with 2 parking spaces. Additionally, residents have access to a gym and a communal swimming pool within the building. Located within walking distance to shops and schools, this apartment is only a 10-minute drive from the beach and the center of Limassol....