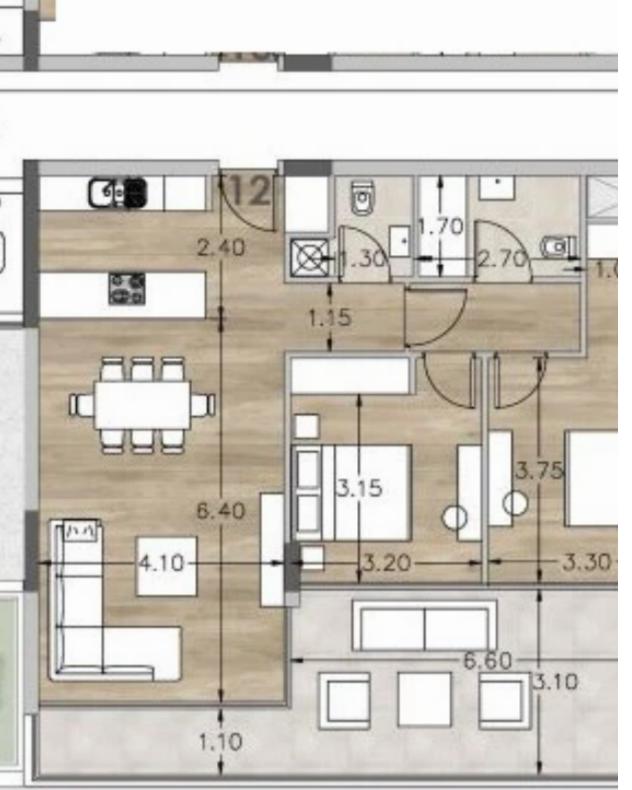

Гуре: **Apartment** 

Veranda: 25 m²

This apartment is located on the second floor and boasts 2 bedrooms and 2 bathrooms, with an internal area of 87 square meters. It also features a cozy covered veranda of 25 square meters and a storage room. The building is equipped with a lift and has a covered parking area with 2 parking spaces. Additionally, residents have access to a gym and a communal swimming pool within the building. Located within walking distance to shops and schools, this apartment is only a 10-minute drive from the beach and the center of Limassol....