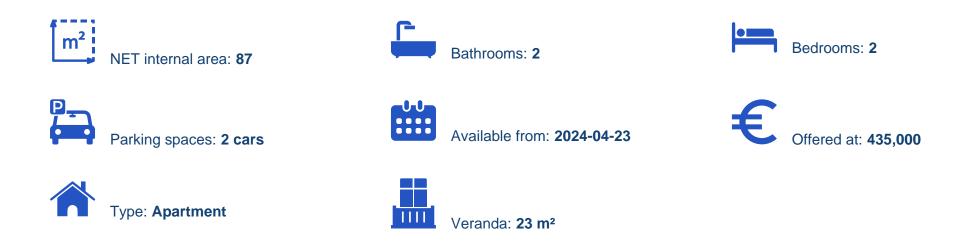

## 2 bedrooms, 87 sq.m.

Limassol, Panthea-Mesa-Geitonia-4007 , Cyprus This ad is presented by listings admin, under supervision from , Licensed Real Estate Agent Reg no: 1234, Lic no: 603/E

Offered at: €435,000 Estate ID: 30951 Ref: J2910L138

This apartment is located on the second floor and boasts 2 bedrooms and 2 bathrooms, with an internal area of 87 square meters. It also features a cozy covered veranda of 24 square meters and a storage room. The building is equipped with a lift and has a covered parking area with 2 parking spaces. Additionally, residents have access to a gym and a communal swimming pool within the building. Located within walking distance to shops and schools, this apartment is only a 10-minute drive from the beach and the center of Limassol....