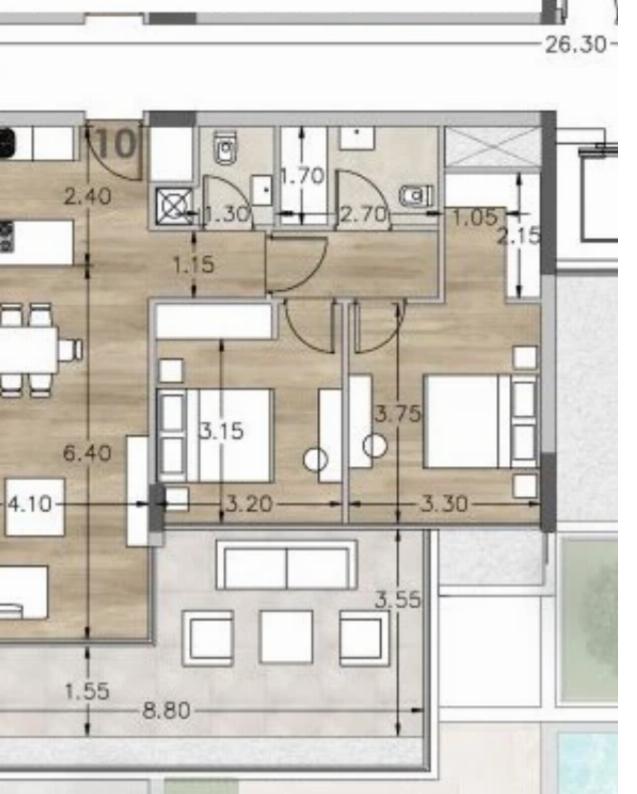

This apartment is located on the second floor and boasts 2 bedrooms and 2 bathrooms, with an internal area of 87 square meters. It also features a cozy covered veranda of 24 square meters and a storage room. The building is equipped with a lift and has a covered parking area with 2 parking spaces. Additionally, residents have access to a gym and a communal swimming pool within the building. Located within walking distance to shops and schools, this apartment is only a 10-minute drive from the beach and the center of Limassol....