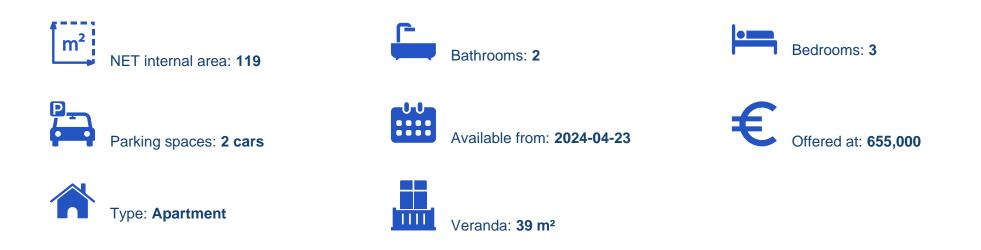

## 3 bedrooms, 119

Limassol, Panthea-Mesa-Geitonia-4007 , Cyprus This ad is presented by listings admin, under supervision from , Licensed Real Estate Agent Reg no: 1234, Lic no: 603/E

Offered at: €655,000 Estate ID: 30953 Ref: J2910L135

This first-floor apartment features 3 bedrooms, with 1 of them being an en-suite. The internal area is 119 square meters and there is also a cozy covered veranda of 39 square meters, as well as a storage room. The building is equipped with a lift and has a covered parking area with 2 parking spaces. Additionally, residents have access to a gym and a communal swimming pool within the building. Located within walking distance to shops and schools, this apartment is only a 10-minute drive from the beach and the center of Limassol....