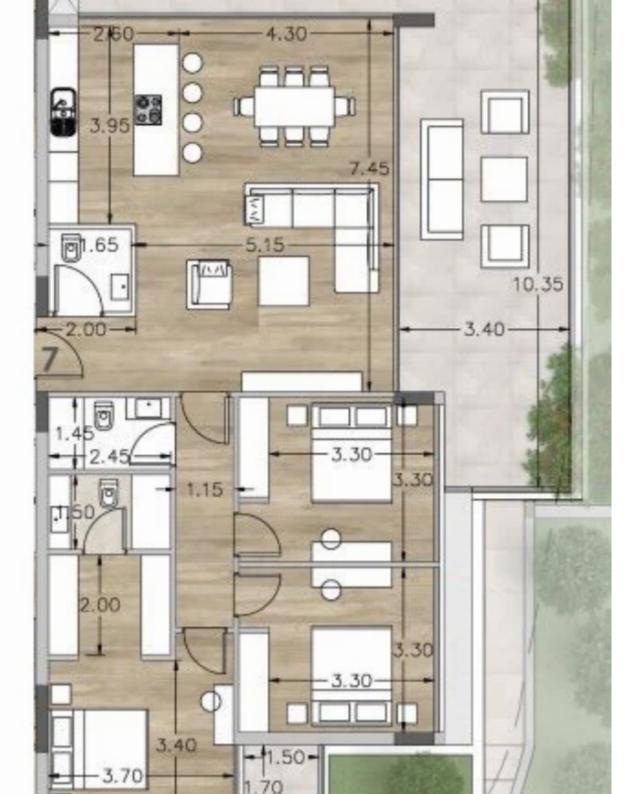

This first-floor apartment features 3 bedrooms, with 1 of them being an en-suite. The internal area is 119 square meters and there is also a cozy covered veranda of 39 square meters, as well as a storage room. The building is equipped with a lift and has a covered parking area with 2 parking spaces. Additionally, residents have access to a gym and a communal swimming pool within the building. Located within walking distance to shops and schools, this apartment is only a 10-minute drive from the beach and the center of Limassol....