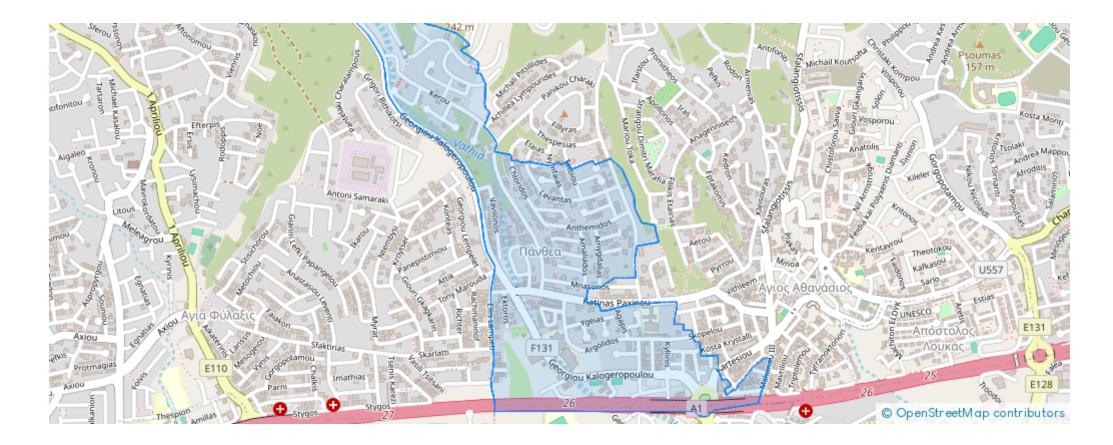

oms, 119

Limassol, Panthea-Mesa-Geitonia-4007 , Cyprus This ad is presented by listings admin, under supervision from , Licensed Real Estate Agent Reg no: 1234, Lic no: 603/E

Offered at: €655,000 Estate ID: 30953 Ref: J2910L135









This first-floor apartment features 3 bedrooms, with 1 of them being an en-suite. The internal area is 119 square meters and there is also a cozy covered veranda of 39 square meters, as well as a storage room. The building is equipped with a lift and has a covered parking area with 2 parking spaces. Additionally, residents have access to a gym and a communal swimming pool within the building. Located within walking distance to shops and schools, this apartment is only a 10-minute drive from the beach and the center of Limassol....

## **Estate on map:**







## Website: realty.com.cy/p/3-bedrooms--119-J2910L135

Email: info@rimatech.com.cy

**Phone:** +35795958898 // +35725714014

This ad is presented by listings admin, under supervision from , Licensed Real Estate Agent Reg no: 1234, Lic no: 603/E