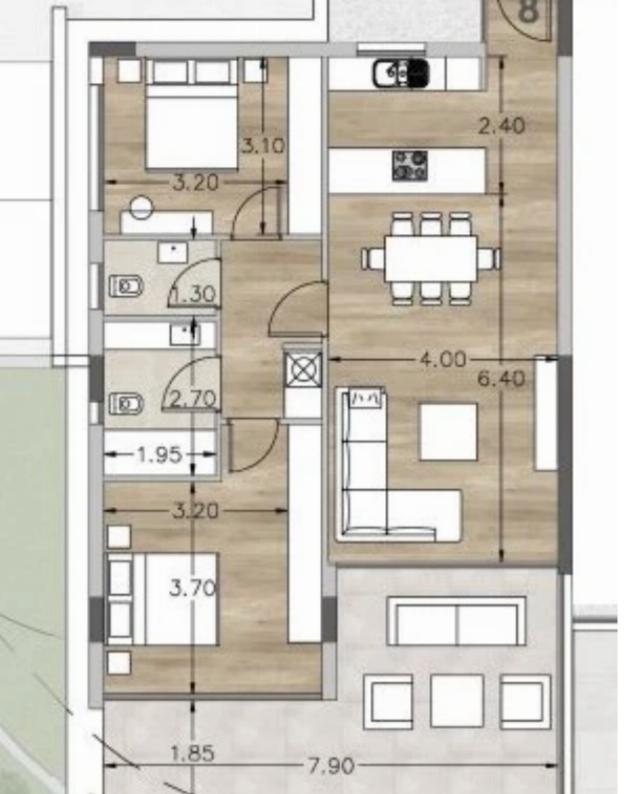

Type: **Apartment** 

Veranda: 24 m²

This apartment is located on the second floor and boasts 2 bedrooms and 2 bathrooms, with an internal area of 87 square meters. It also features a cozy covered veranda of 24 square meters and a storage room. The building is equipped with a lift and has a covered parking area with 2 parking spaces. Additionally, residents have access to a gym and a communal swimming pool within the building. Located within walking distance to shops and schools, this apartment is only a 10-minute drive from the beach and the center of Limassol....