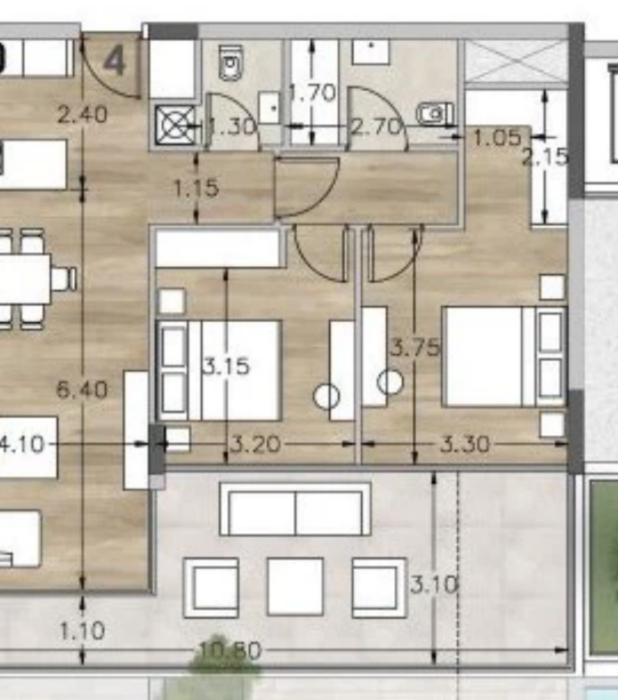

## 2 bedrooms, 87 sq.m.

Limassol, Panthea-Mesa-Geitonia-4007, Cyprus

This ad is presented by listings admin, under supervision from,

Licensed Real Estate Agent Reg no: 1234, Lic no: 603/E

**Offered at:** € 420,000

**Estate ID:** 30956

**Ref:** J2910L132

NET internal area: 87

Bathrooms: 2

Bedrooms: 2

Parking spaces: 2 cars

Available from: 2024-04-23

Offered at: **420,000** 

Type: **Apartment** 

Veranda: 24 m²

...