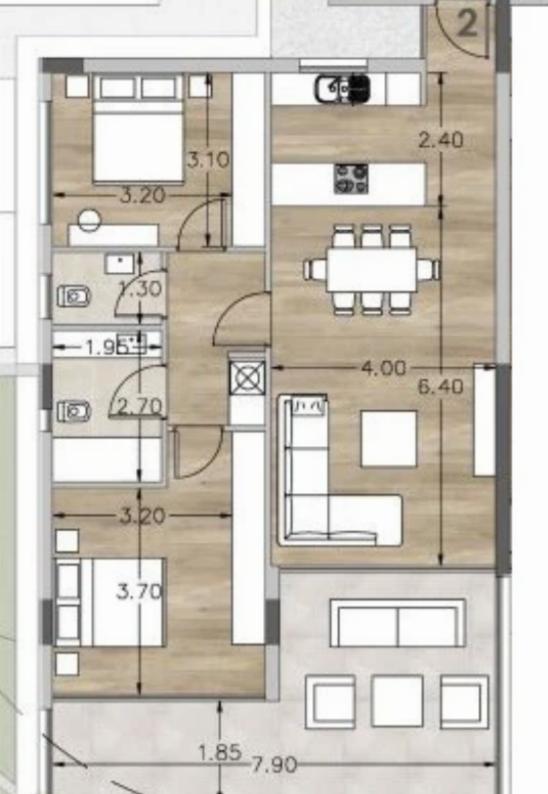

Гуре: **Apartment** 

Veranda: 24 m²

This apartment is located on the first floor and boasts 2 bedrooms and 2 bathrooms, with an internal area of 87 square meters. It also features a cozy covered veranda of 24 square meters and a storage room. The building is equipped with a lift and has a covered parking area with 2 parking spaces.

Additionally, residents have access to a gym and a communal swimming pool within the building. Located within walking distance to shops and schools, this apartment is only a 10-minute drive from the beach and the center of Limassol....