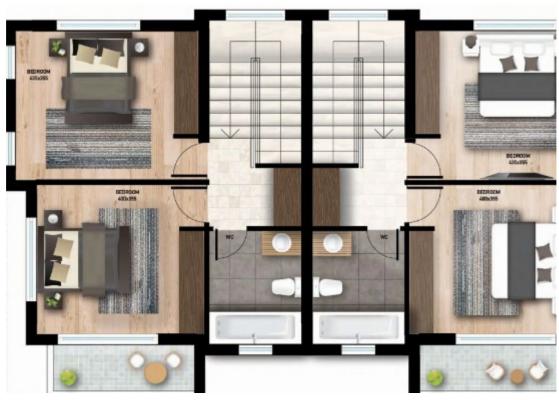

Veranda: 25 sqm m<sup>2</sup>

Introducing property No. 2, a charming two-bedroom house that offers the perfect combination of comfort and style. Situated on a plot of 149 square meters, this house boasts a total covered area of 121 square meters, with an additional 25 square meters of uncovered Verdana. Inside, you'll find a spacious living area that's perfect for relaxation and entertaining guests. The bedrooms are well-proportioned, offering plenty of space for a good night's sleep. The house also features a modern kitchen that comes equipped with all the necessary appliances and ample storage space. Outside, you'll find 30 square meters of uncovered parking space that provides convenient access to your car. The Verd...