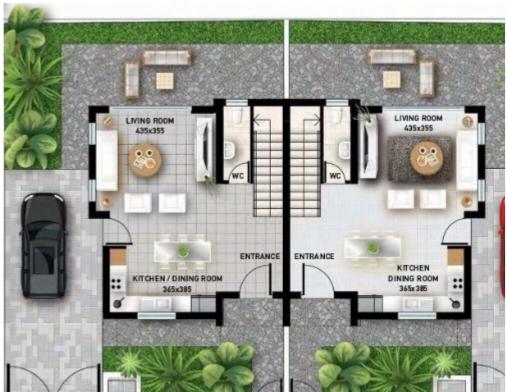

Veranda: 25 sqm m<sup>2</sup>

Introducing property No. 2, a charming two-bedroom house that offers the perfect combination of comfort and style. Situated on a plot of 149 square meters, this house boasts a total covered area of 121 square meters, with an additional 25 square meters of uncovered Verdana. Inside, you'll find a spacious living area that's perfect for relaxation and entertaining guests. The bedrooms are well-proportioned, offering plenty of space for a good night's sleep. The house also features a modern kitchen that comes equipped with all the necessary appliances and ample storage space. Outside, you'll find 30 square meters of uncovered parking space that provides convenient access to your car. The Verd...