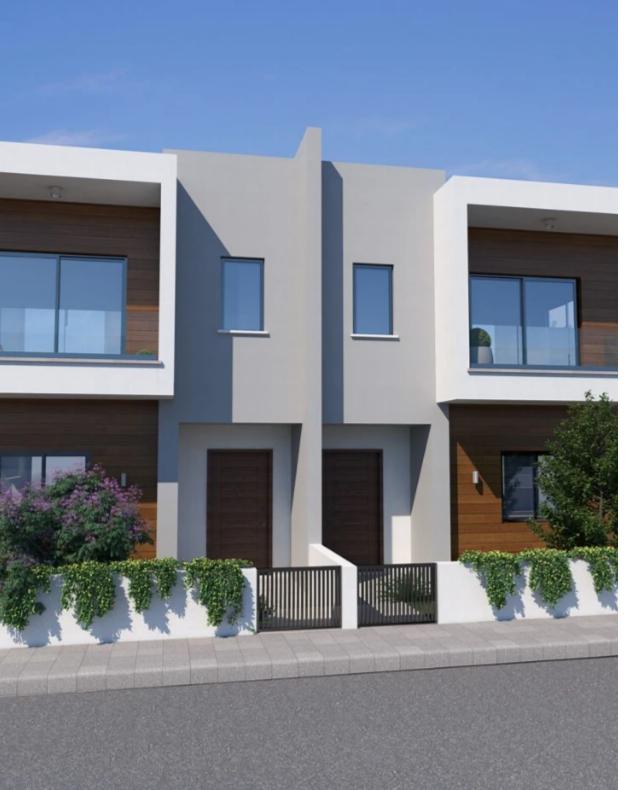

Veranda: 25 sqm m<sup>2</sup>

Introducing property No. 2, a charming two-bedroom house that offers the perfect combination of comfort and style. Situated on a plot of 149 square meters, this house boasts a total covered area of 121 square meters, with an additional 25 square meters of uncovered Verdana. Inside, you'll find a spacious living area that's perfect for relaxation and entertaining guests. The bedrooms are well-proportioned, offering plenty of space for a good night's sleep. The house also features a modern kitchen that comes equipped with all the necessary appliances and ample storage space. Outside, you'll find 30 square meters of uncovered parking space that provides convenient access to your car. The Verd...