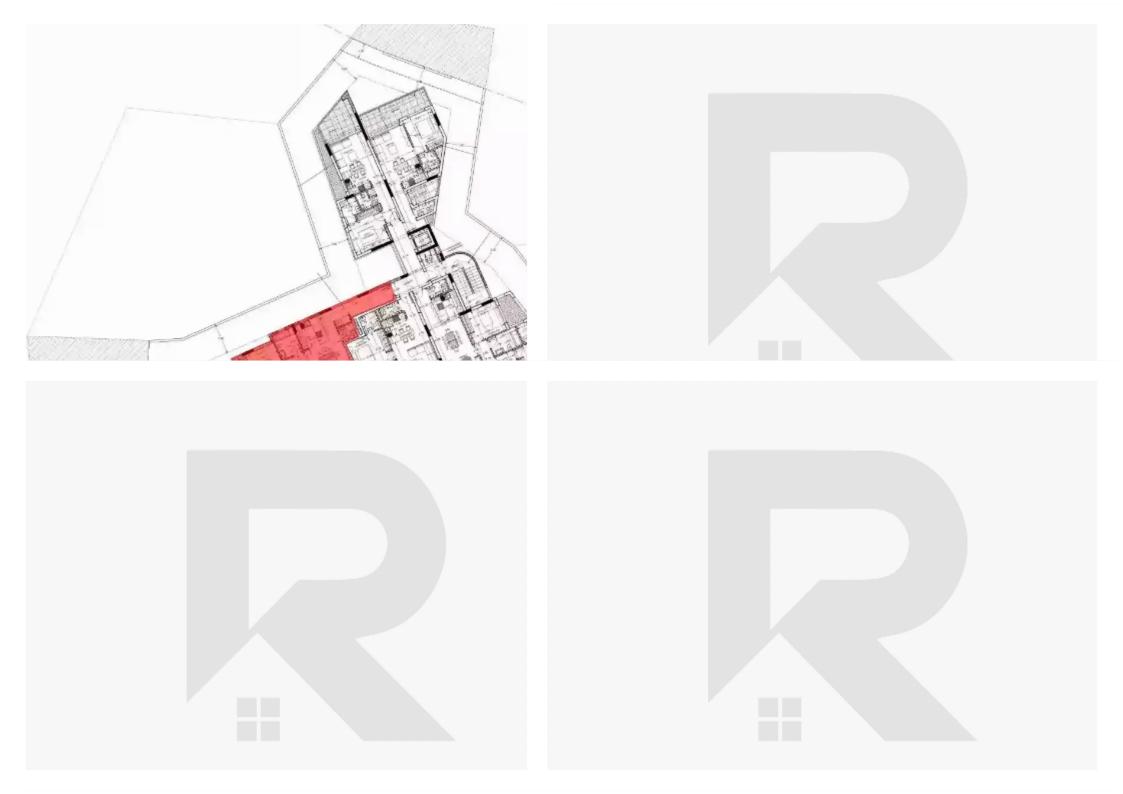

ype: Apartment

Veranda: 23 m²

Welcome to this spacious 2-room apartment in a brand new building, perfect for those seeking a comfortable and modern living space. This apartment boasts a bright and open living area with large windows, allowing natural light to flood the space. The apartment is located in a brand-new building, ensuring that all the facilities and amenities are of the highest quality. Additionally, the location is ideal, with easy access to public transportation and a variety of dining, shopping, and entertainment options....