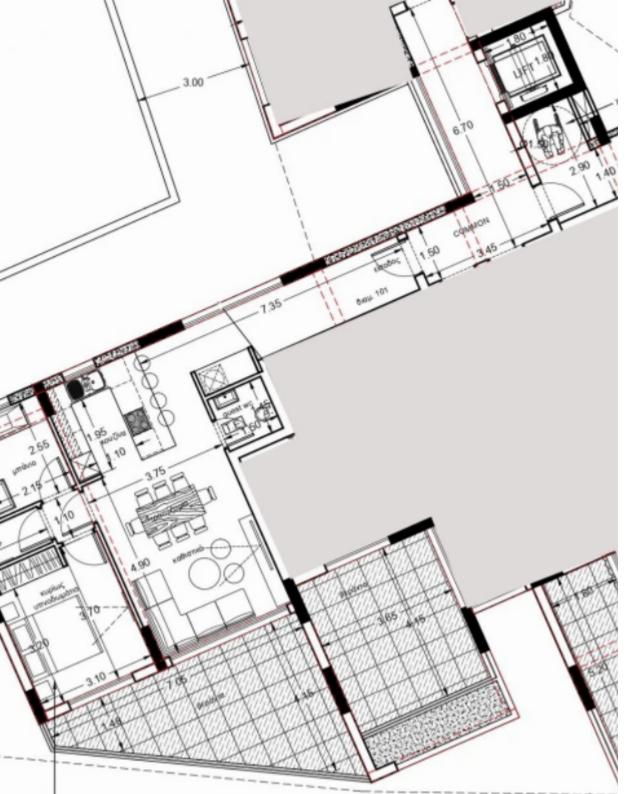

ype: Apartment

Veranda: 23 m²

Welcome to this spacious 2-room apartment in a brand new building, perfect for those seeking a comfortable and modern living space. This apartment boasts a bright and open living area with large windows, allowing natural light to flood the space. The apartment is located in a brand-new building, ensuring that all the facilities and amenities are of the highest quality. Additionally, the location is ideal, with easy access to public transportation and a variety of dining, shopping, and entertainment options....