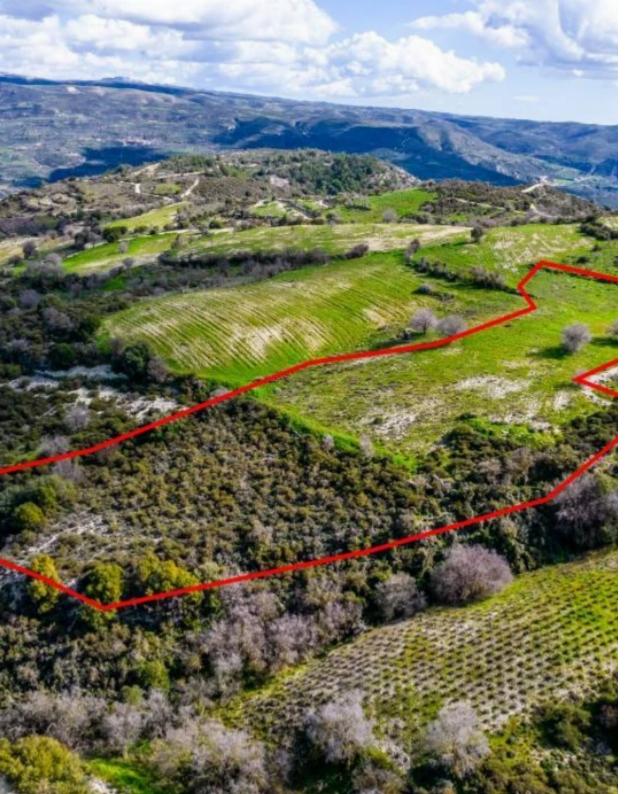

**Estate ID:** 31026

**Ref:** go5627

Available from: 2024-04-23

The property is a shared (33.33%) agricultural field in Salamiou. It is located 1km from the centre of the village and 500m from the main road connecting Paphos-Salamiou. The field has a total area of 12,041sqm (the corresponding area is approximately 4,014sqm). It offers nice views of the surrounding area....