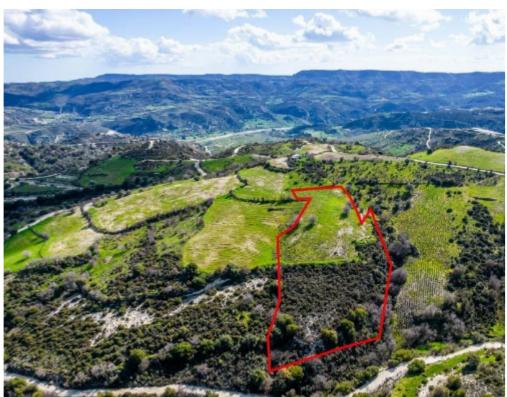

**Estate ID:** 31026

**Ref:** go5627

Available from: 2024-04-23

The property is a shared (33.33%) agricultural field in Salamiou. It is located 1km from the centre of the village and 500m from the main road connecting Paphos-Salamiou. The field has a total area of 12,041sqm (the corresponding area is approximately 4,014sqm). It offers nice views of the surrounding area....