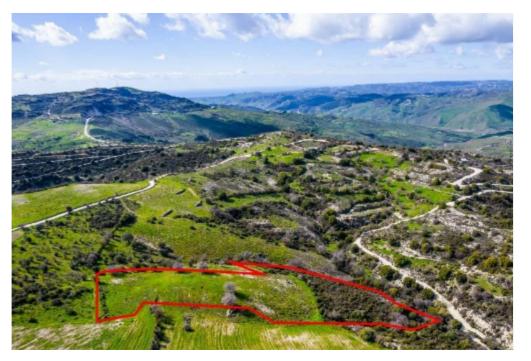

**Estate ID:** 31026

**Ref:** go5627

Available from: 2024-04-23

The property is a shared (33.33%) agricultural field in Salamiou. It is located 1km from the centre of the village and 500m from the main road connecting Paphos-Salamiou. The field has a total area of 12,041sqm (the corresponding area is approximately 4,014sqm). It offers nice views of the surrounding area....