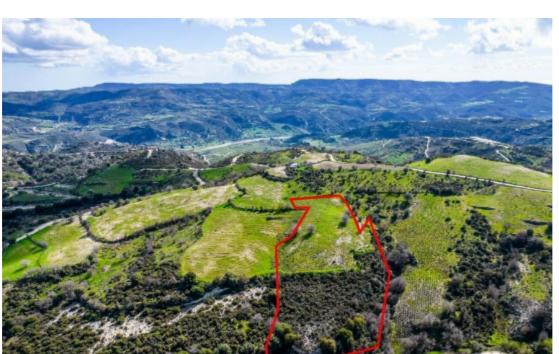

**Estate ID:** 31026

**Ref:** go5627

Available from: 2024-04-23

The property is a shared (33.33%) agricultural field in Salamiou. It is located 1km from the centre of the village and 500m from the main road connecting Paphos-Salamiou. The field has a total area of 12,041sqm (the corresponding area is approximately 4,014sqm). It offers nice views of the surrounding area....