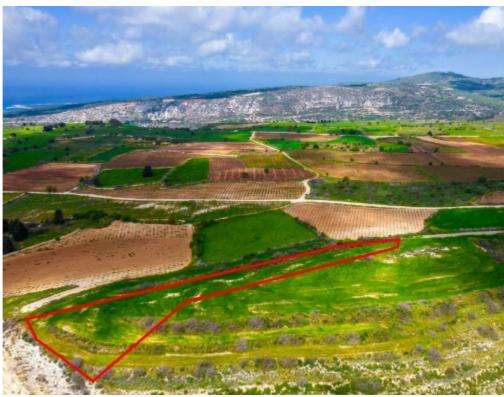

**Estate ID:** 31045

**Ref:** go7163

The property is a field in Pano Arodes. It is located 2km from the village's center and 3km from Kathikas village. The field has a total area of 4,480sqm.

It can be accessed by a registered road along its northern boundary with a frontage of 15m....