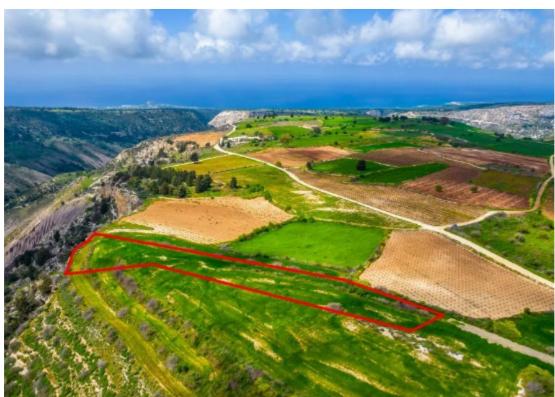

**Estate ID:** 31045

**Ref:** go7163

The property is a field in Pano Arodes. It is located 2km from the village's center and 3km from Kathikas village. The field has a total area of 4,480sqm.

It can be accessed by a registered road along its northern boundary with a frontage of 15m....