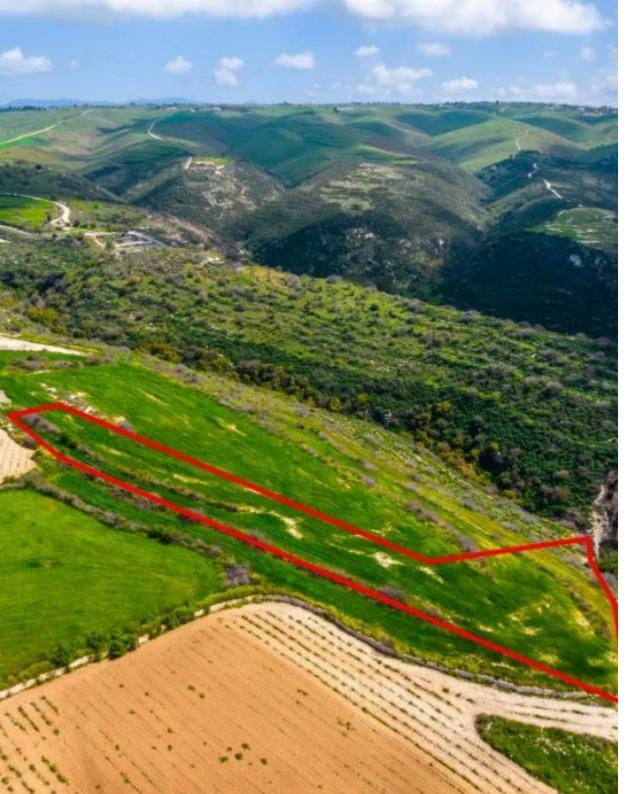

**Estate ID:** 31045

**Ref:** go7163

The property is a field in Pano Arodes. It is located 2km from the village's center and 3km from Kathikas village. The field has a total area of 4,480sqm.

It can be accessed by a registered road along its northern boundary with a frontage of 15m....