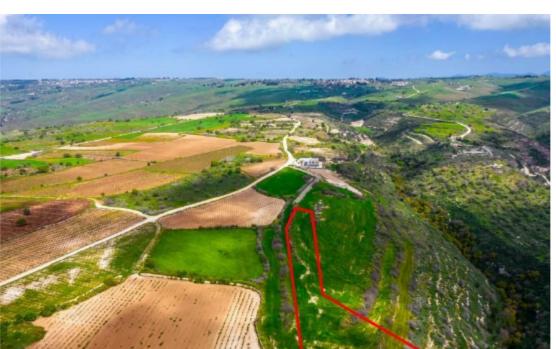

**Estate ID:** 31045

**Ref:** go7163

The property is a field in Pano Arodes. It is located 2km from the village's center and 3km from Kathikas village. The field has a total area of 4,480sqm.

It can be accessed by a registered road along its northern boundary with a frontage of 15m....