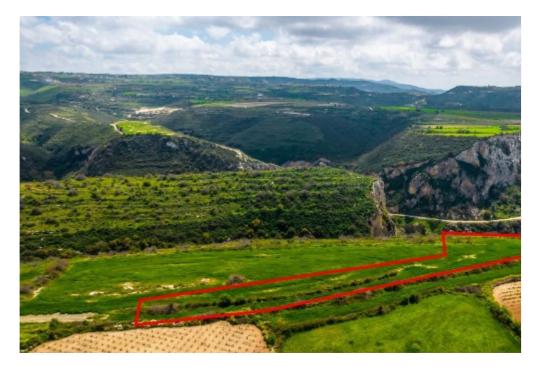

**Estate ID:** 31045

**Ref:** go7163

The property is a field in Pano Arodes. It is located 2km from the village's center and 3km from Kathikas village. The field has a total area of 4,480sqm.

It can be accessed by a registered road along its northern boundary with a frontage of 15m....