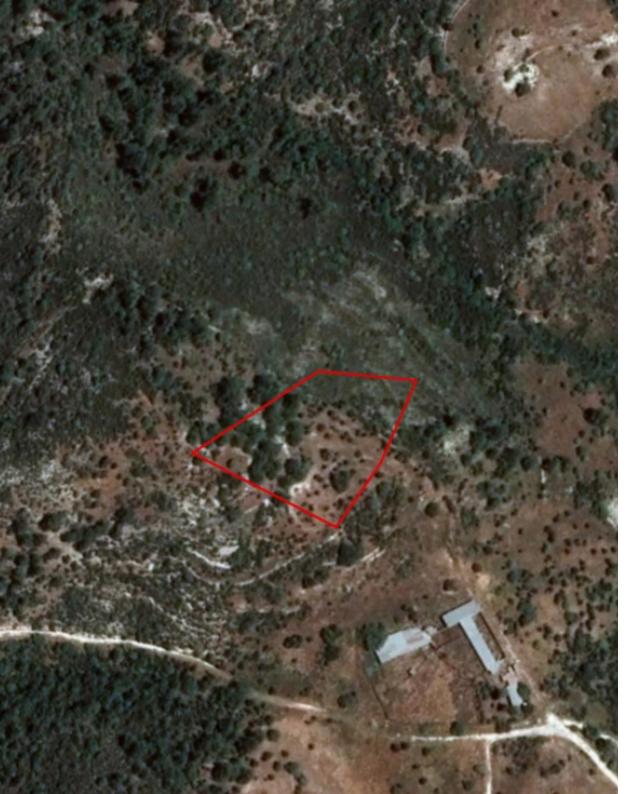

**Ref:** go7417

The asset is a field in Dora. It is located 1km from the road Kidasi - Agios Georgios and 2.5km from the village centre. It has an area of 6,169sqm....