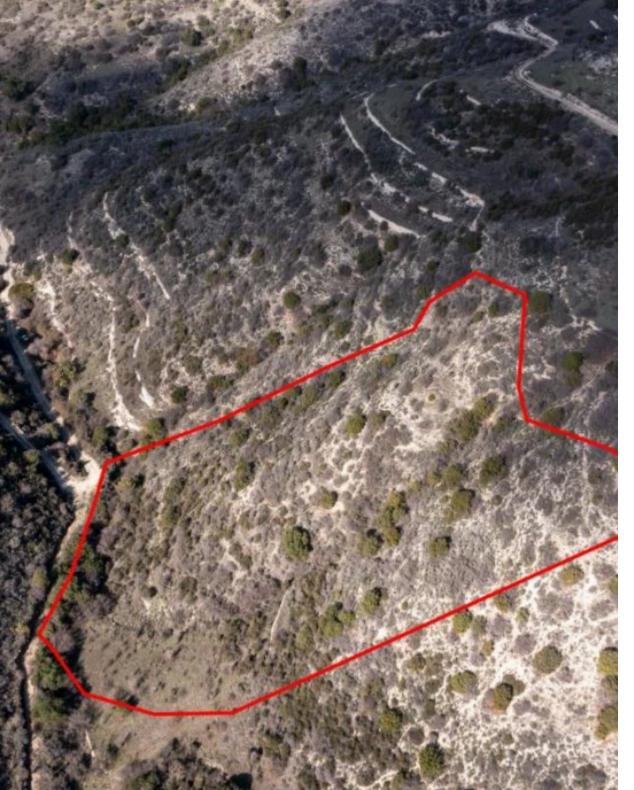

**Ref:** go7412

The asset is a field in Dora. It is located 1km from the village centre and 1km from Dora - Moussere road. It has an area of 14,791sqm....