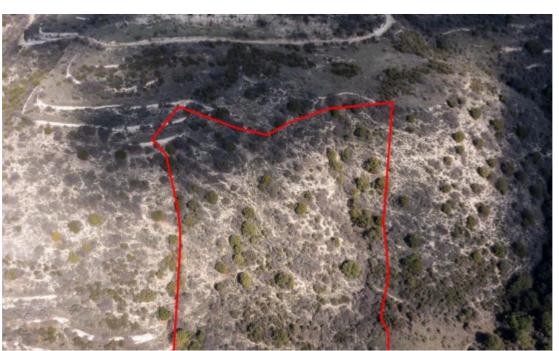

**Ref:** go7412

The asset is a field in Dora. It is located 1km from the village centre and 1km from Dora - Moussere road. It has an area of 14,791sqm....