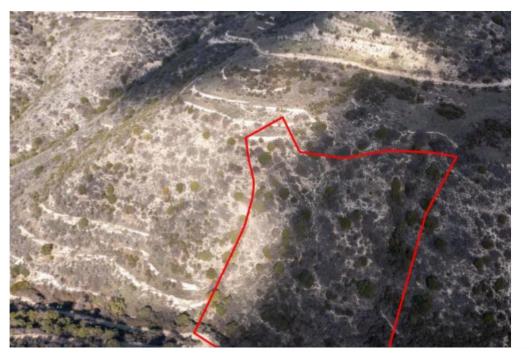

**Ref:** go7412

The asset is a field in Dora. It is located 1km from the village centre and 1km from Dora - Moussere road. It has an area of 14,791sqm....