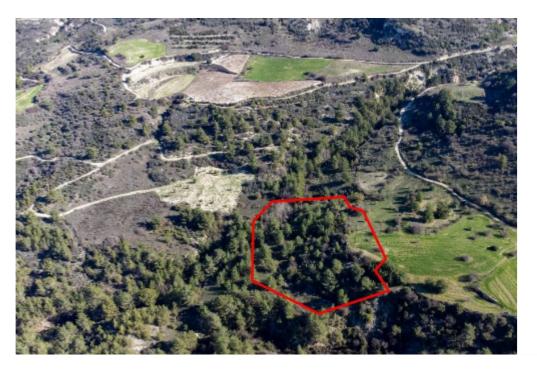

**Ref:** go7389

The asset is a field in Mousere. It is located 5,5km from Dora village. The field has an area of 9,365sqm. Mousere is located 20 mins away from the famous traditional village of Omodos and 35 mins from Paphos....