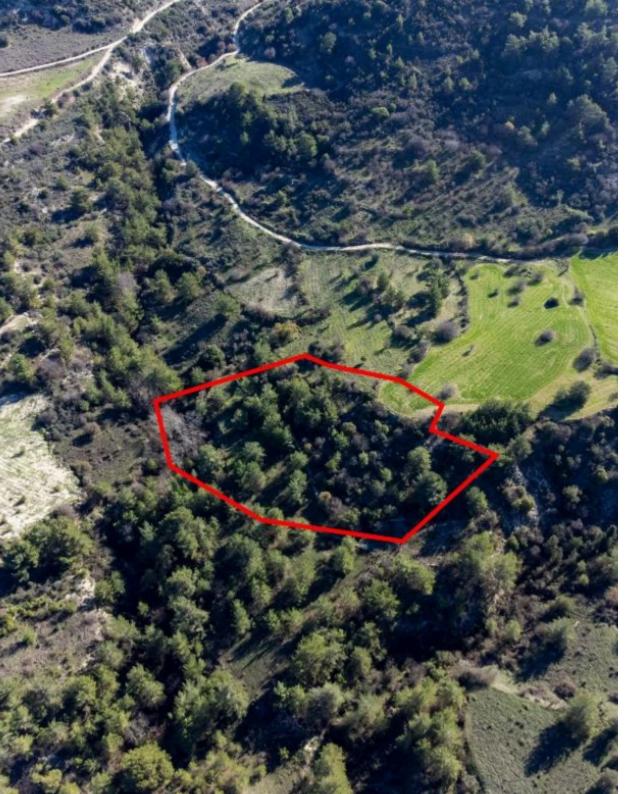

**Ref:** go7389

The asset is a field in Mousere. It is located 5,5km from Dora village. The field has an area of 9,365sqm. Mousere is located 20 mins away from the famous traditional village of Omodos and 35 mins from Paphos....