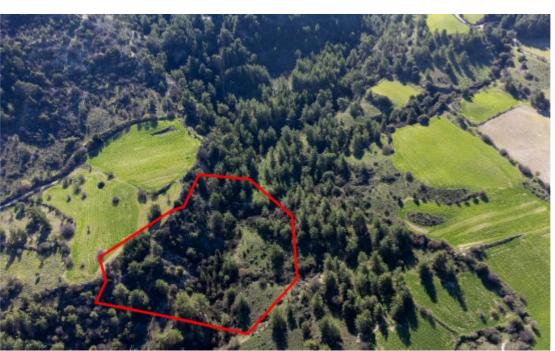

**Ref:** go7389

The asset is a field in Mousere. It is located 5,5km from Dora village. The field has an area of 9,365sqm. Mousere is located 20 mins away from the famous traditional village of Omodos and 35 mins from Paphos....