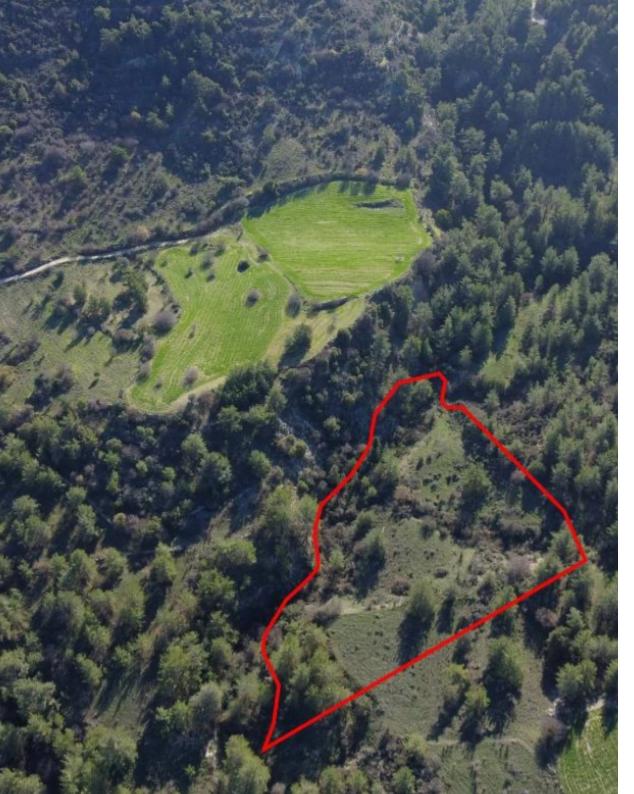

## **Field in Mousere Paphos**

Paphos, Mousere-8605, Cyprus

This ad is presented by listings admin, under supervision from,

Licensed Real Estate Agent Reg no: 1234, Lic no: 603/E

**Offered at:** € 4,500

**Estate ID:** 31083

**Ref:** go7384

The asset is a field in Mousere. It is located 5,5km from Dora village. The field has an area of 8,696sqm. Mousere is located 20 mins away from the famous traditional village of Omodos and 35 mins from Paphos....