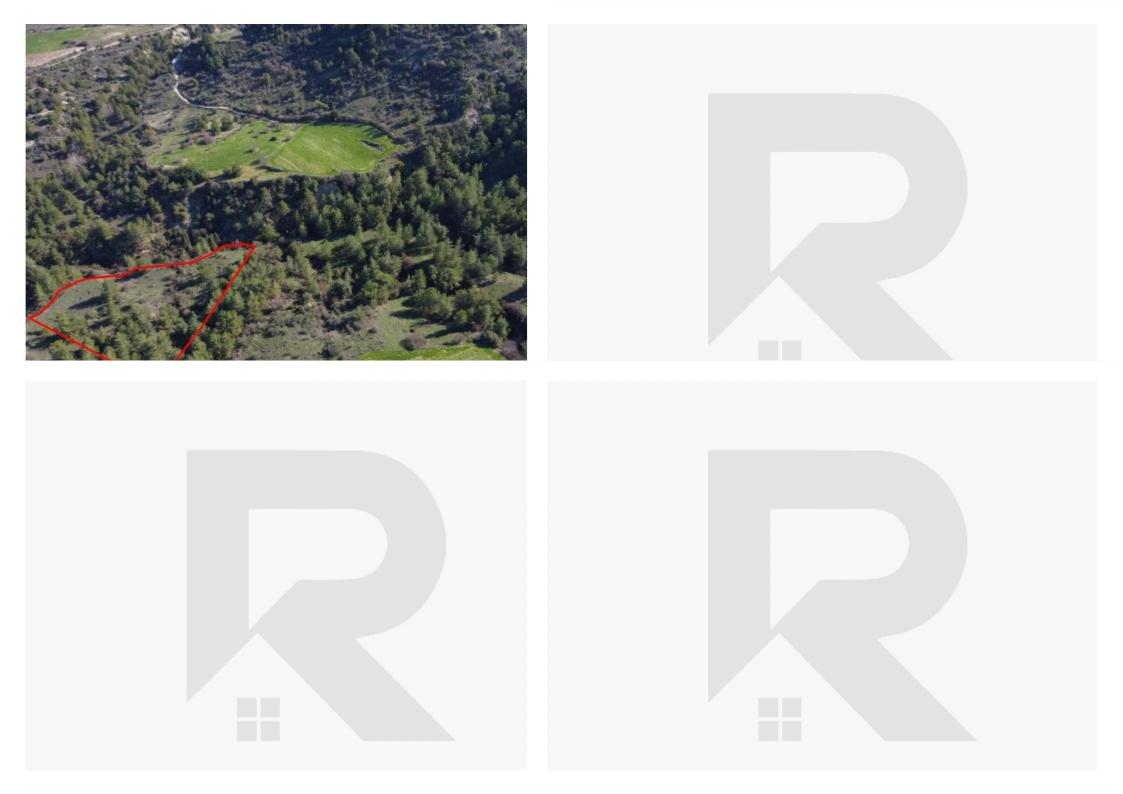

## **Field in Mousere Paphos**

Paphos, Mousere-8605, Cyprus

This ad is presented by listings admin, under supervision from,

Licensed Real Estate Agent Reg no: 1234, Lic no: 603/E

**Offered at:** € 4,500

**Estate ID:** 31083

**Ref:** go7384

The asset is a field in Mousere. It is located 5,5km from Dora village. The field has an area of 8,696sqm. Mousere is located 20 mins away from the famous traditional village of Omodos and 35 mins from Paphos....