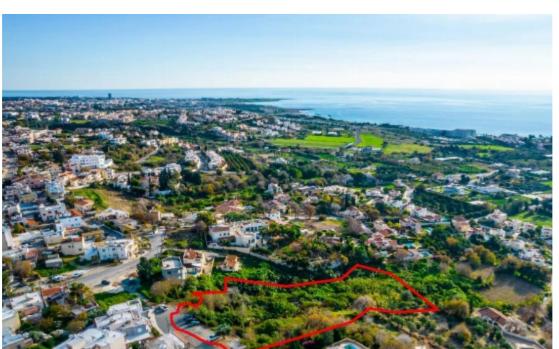

**Offered at:** €255,000

**Estate ID:** 31085

**Ref:** go6883

The property is a 50% share of a residential field in Chloraka. It is located 50m from Eleftherias avenue and 200m from Panagia Chrysoaimatousis church. The field has a total area of 5,686sqm and Gordian's share corresponds approximately to 2,843sqm. The property offers distant views of the sea and close proximity to all amenities....