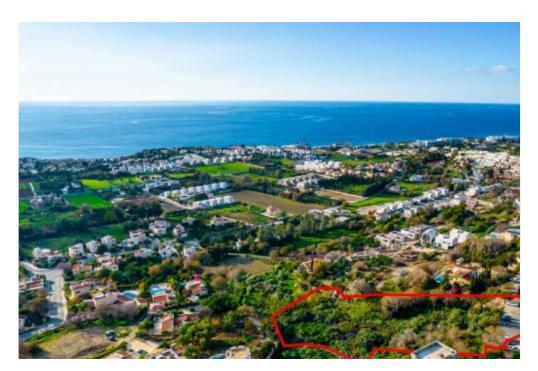

**Offered at:** €255,000

**Estate ID:** 31085

**Ref:** go6883

The property is a 50% share of a residential field in Chloraka. It is located 50m from Eleftherias avenue and 200m from Panagia Chrysoaimatousis church. The field has a total area of 5,686sqm and Gordian's share corresponds approximately to 2,843sqm. The property offers distant views of the sea and close proximity to all amenities....