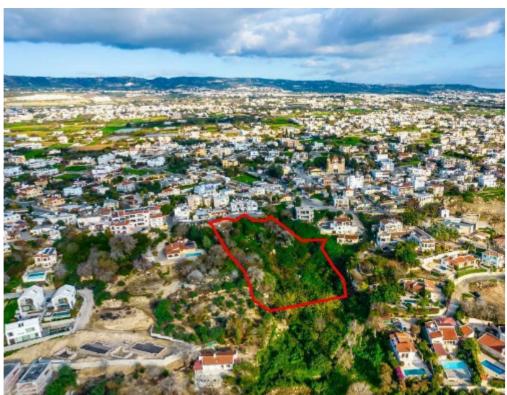

**Offered at:** €255,000

**Estate ID:** 31085

**Ref:** go6883

The property is a 50% share of a residential field in Chloraka. It is located 50m from Eleftherias avenue and 200m from Panagia Chrysoaimatousis church. The field has a total area of 5,686sqm and Gordian's share corresponds approximately to 2,843sqm. The property offers distant views of the sea and close proximity to all amenities....