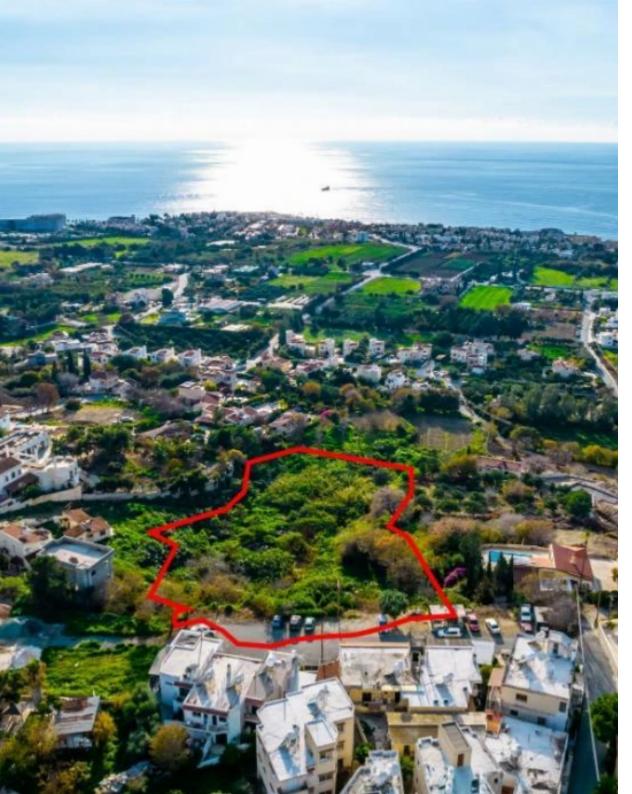

**Offered at:** €255,000

**Estate ID:** 31085

**Ref:** go6883

The property is a 50% share of a residential field in Chloraka. It is located 50m from Eleftherias avenue and 200m from Panagia Chrysoaimatousis church. The field has a total area of 5,686sqm and Gordian's share corresponds approximately to 2,843sqm. The property offers distant views of the sea and close proximity to all amenities....