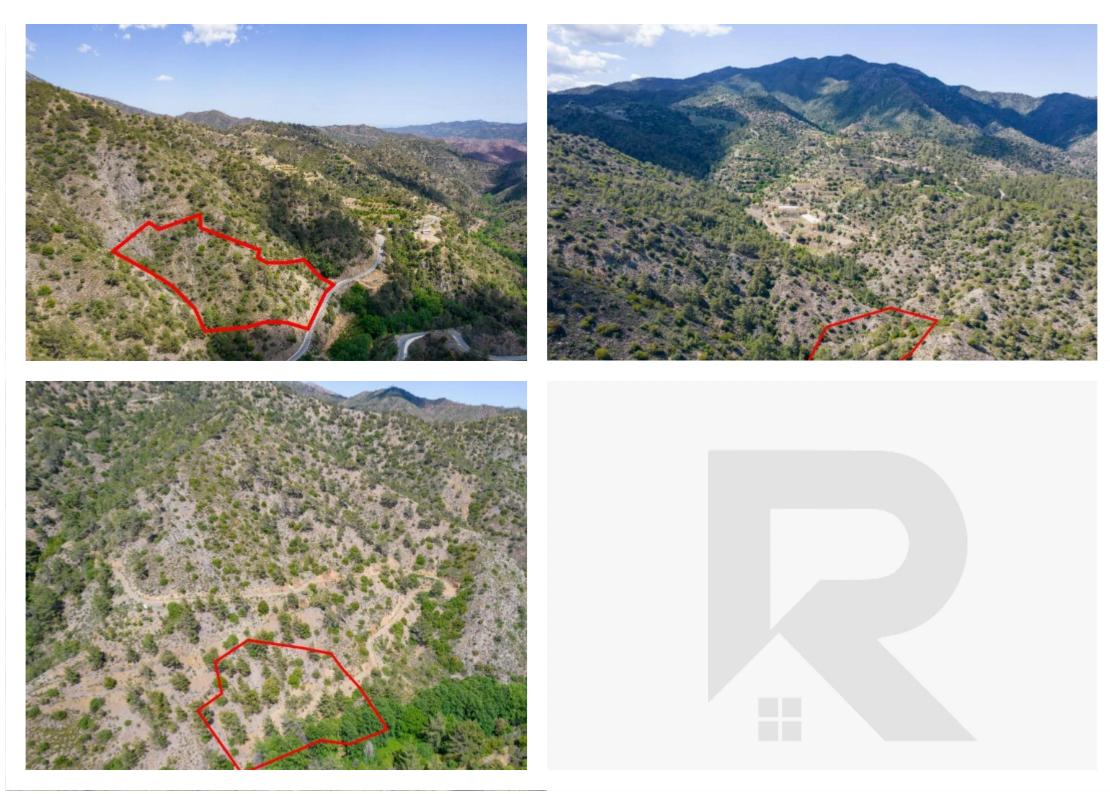

## Four fields in Sykopetra

The properties consists of four fields in Sykopetra. They are located 1km from the community's center and 3km from Odou. The fields have a total area of 19,009sqm. Some of the fields fall within the NATURA Zone....