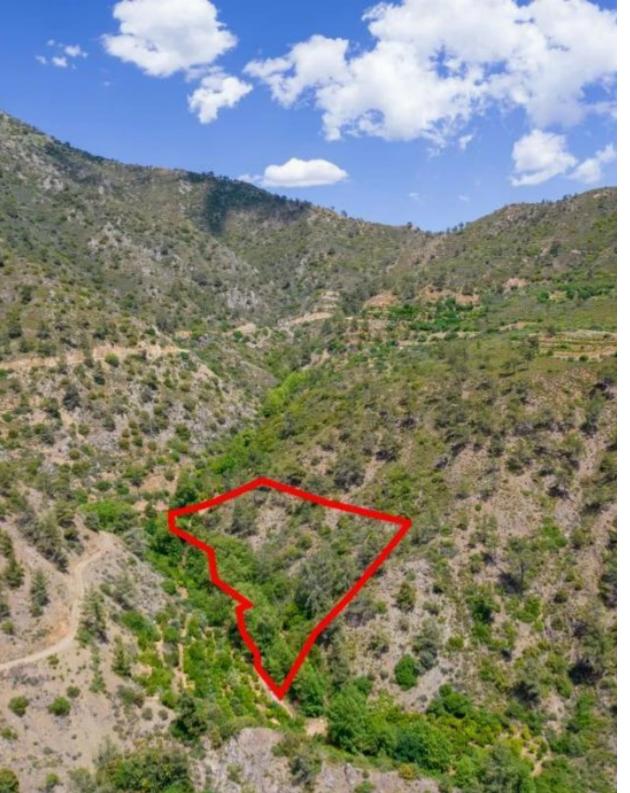

## Four fields in Sykopetra

The properties consists of four fields in Sykopetra. They are located 1km from the community's center and 3km from Odou. The fields have a total area of 19,009sqm. Some of the fields fall within the NATURA Zone....