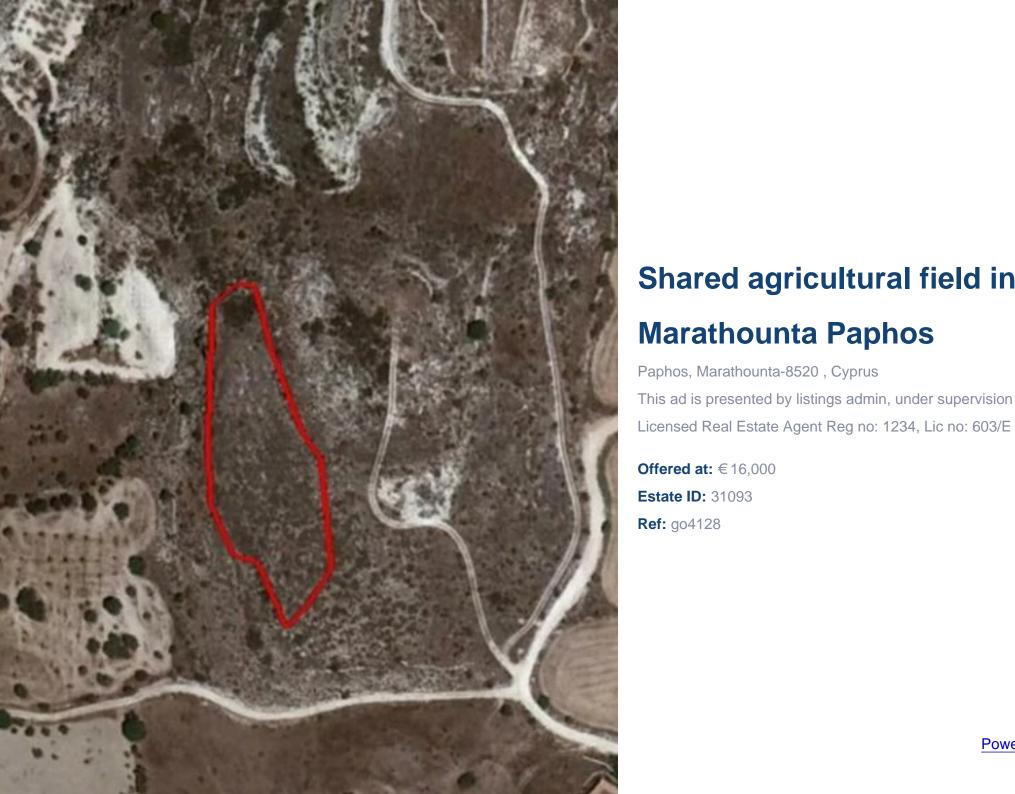

## Shared agricultural field in **Marathounta Paphos**

Paphos, Marathounta-8520, Cyprus This ad is presented by listings admin, under supervision from,

**Offered at:** € 16,000

**Estate ID:** 31093

**Ref:** go4128

The property is a share (34%) of an agricultural field in Marathounta. It is situated 1.5km from the centre of the village and just 500m from the main road that leads to Episkopi. The field has a total area of 4,014sqm and Gordian's share corresponds approximately to 1,365sqm....