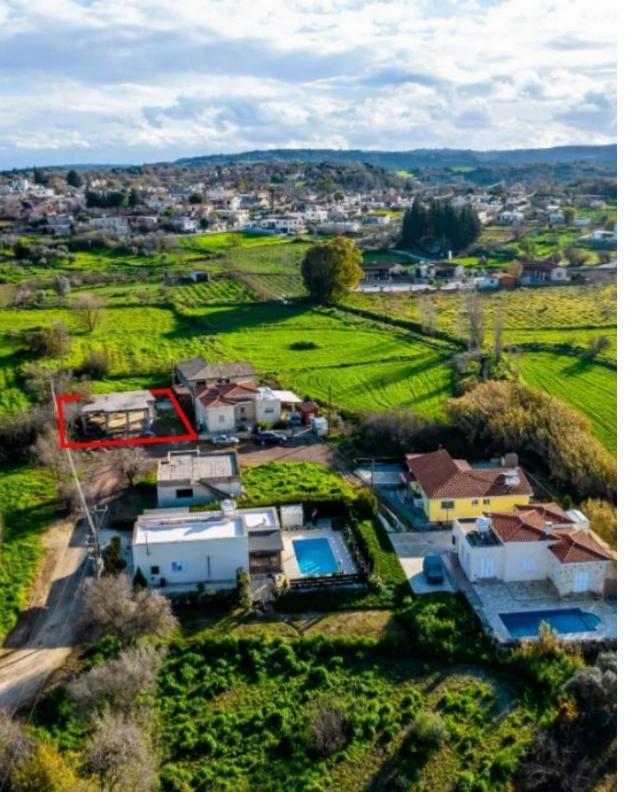

## Incomplete house in Polemi

The property is an incomplete house in Polemi. It is located 600m from the Primary and High School of Polemi. The house is part of an underconstruction development consisting of 7 houses. Up to today the foundations and the reinforced concrete structure of the house have been constructed with an area of 85sqm. The house is built within a land area of 447sqm....