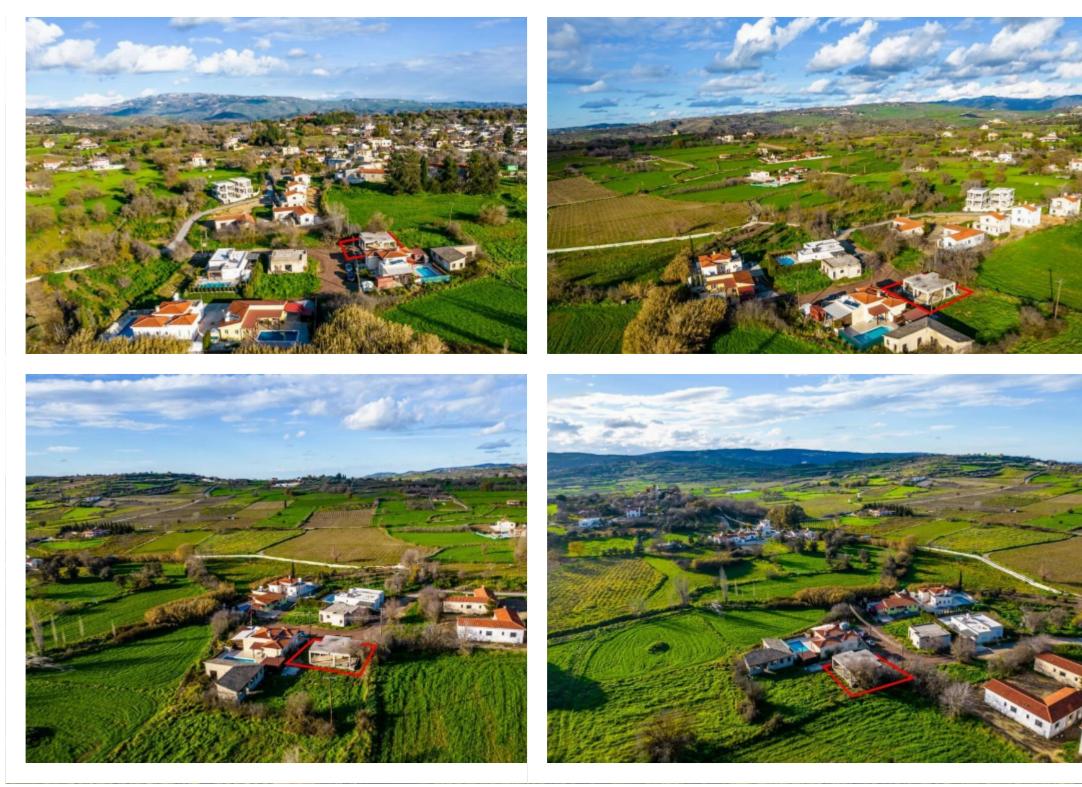

## Incomplete house in Polemi

The property is an incomplete house in Polemi. It is located 600m from the Primary and High School of Polemi. The house is part of an underconstruction development consisting of 7 houses. Up to today the foundations and the reinforced concrete structure of the house have been constructed with an area of 85sqm. The house is built within a land area of 447sqm....