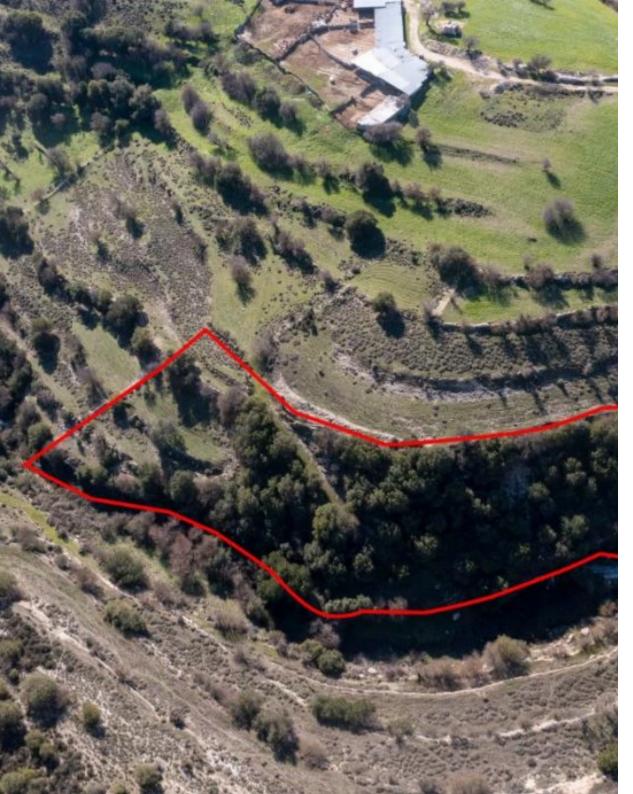

**Ref:** go7420

The asset is a field in Dora. It is located 1km from the village centre and from Anogyra - Dora road. It has an area of 5,017sqm....