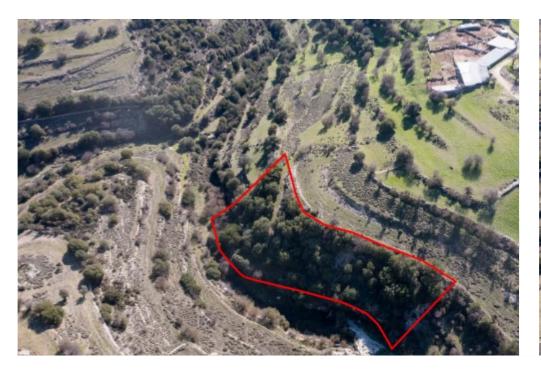

**Ref:** go7420

The asset is a field in Dora. It is located 1km from the village centre and from Anogyra - Dora road. It has an area of 5,017sqm....