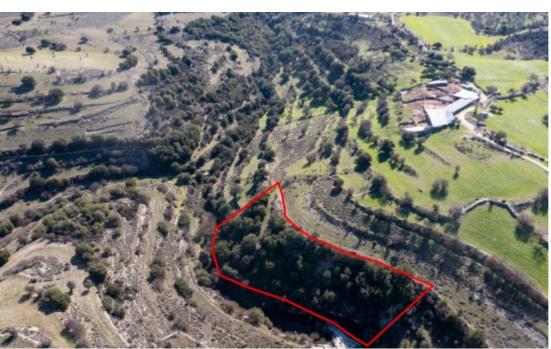

**Ref:** go7420

The asset is a field in Dora. It is located 1km from the village centre and from Anogyra - Dora road. It has an area of 5,017sqm....