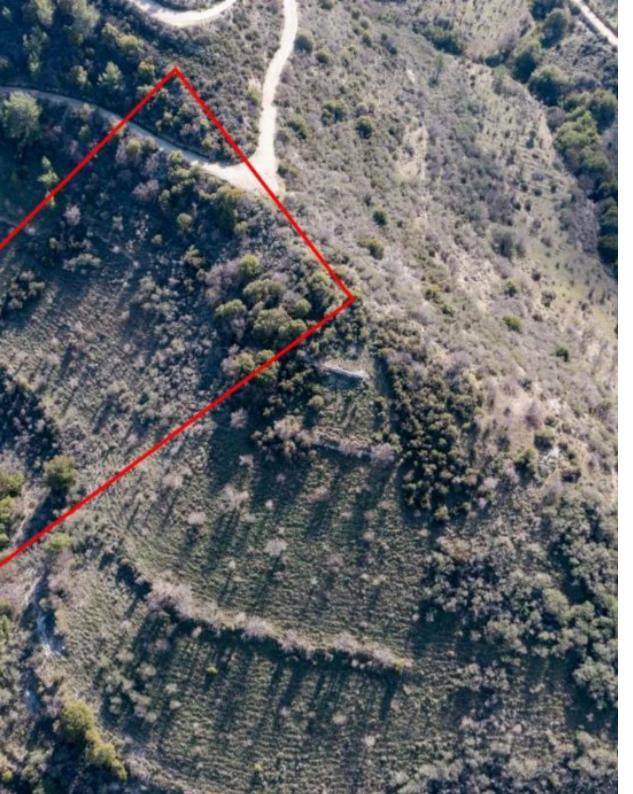

**Ref:** go7410

The asset is a field in Dora. It is located 1km from the village centre and 1km from Dora - Moussere road. It has an area of 10,703sqm....