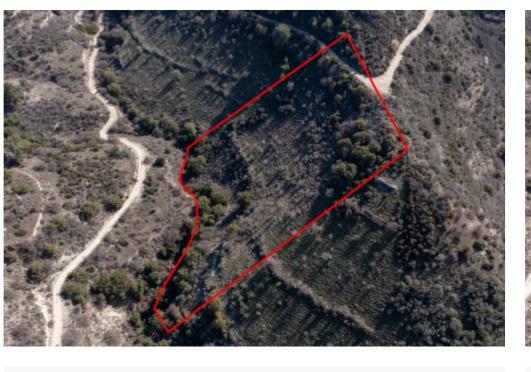

**Ref:** go7410

The asset is a field in Dora. It is located 1km from the village centre and 1km from Dora - Moussere road. It has an area of 10,703sqm....