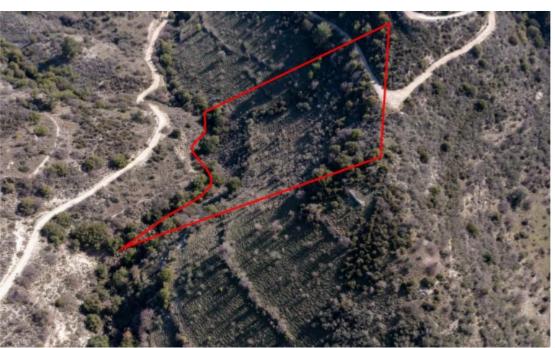

**Ref:** go7410

The asset is a field in Dora. It is located 1km from the village centre and 1km from Dora - Moussere road. It has an area of 10,703sqm....