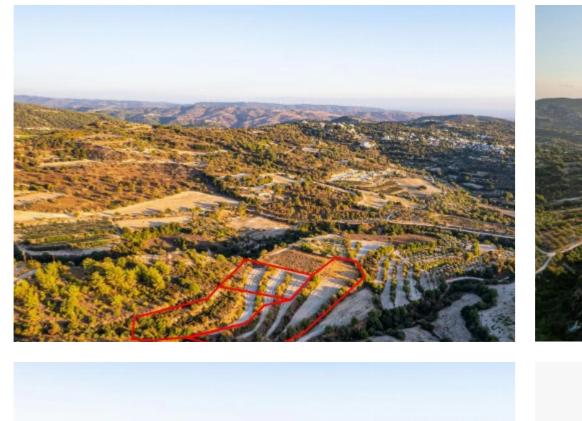

## Three agricultural fields in Amargeti Paphos

Paphos, Amargeti-8642, Cyprus

This ad is presented by listings admin, under supervision from , Licensed Real Estate Agent Reg no: 1234, Lic no: 603/E

Offered at: € 31,000 Estate ID: 31107 Ref: go7743

The property consists of three adjacent agricultural fields in Amargeti. They are located 900m from the center of the village and 1,3km from Pentalia village. The fields have a total land area of 5,352sqm and they are situated 103m from the nearest dirt road....