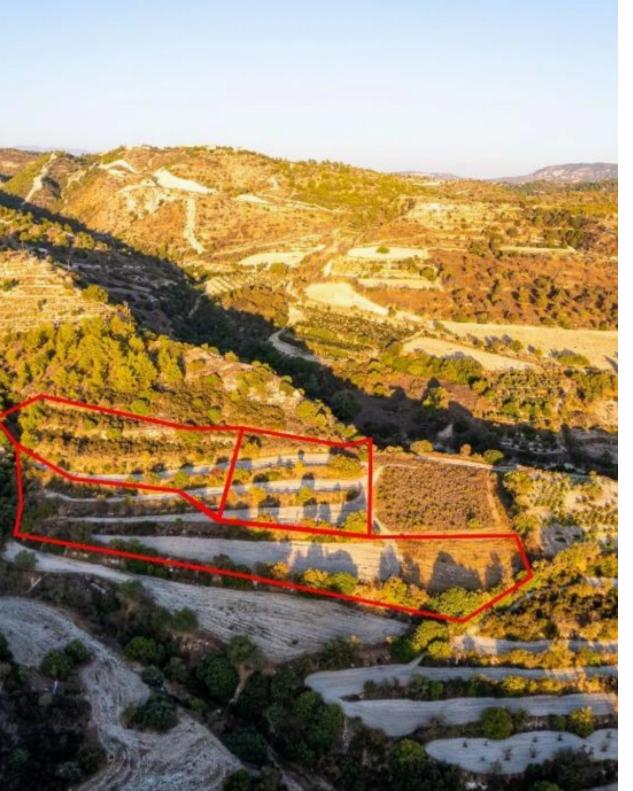

## Three agricultural fields in Amargeti Paphos

Paphos, Amargeti-8642, Cyprus

This ad is presented by listings admin, under supervision from , Licensed Real Estate Agent Reg no: 1234, Lic no: 603/E

Offered at: € 31,000 Estate ID: 31107 Ref: go7743

The property consists of three adjacent agricultural fields in Amargeti. They are located 900m from the center of the village and 1,3km from Pentalia village. The fields have a total land area of 5,352sqm and they are situated 103m from the nearest dirt road....