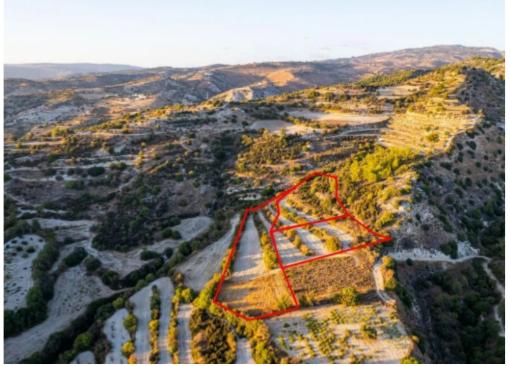

## Three agricultural fields in Amargeti Paphos

Paphos, Amargeti-8642, Cyprus

This ad is presented by listings admin, under supervision from , Licensed Real Estate Agent Reg no: 1234, Lic no: 603/E

Offered at: € 31,000 Estate ID: 31107 Ref: go7743

The property consists of three adjacent agricultural fields in Amargeti. They are located 900m from the center of the village and 1,3km from Pentalia village. The fields have a total land area of 5,352sqm and they are situated 103m from the nearest dirt road....