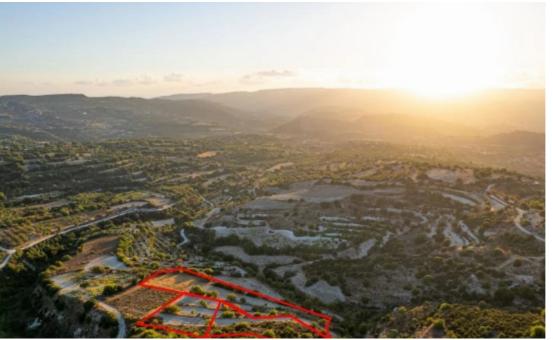

## Three agricultural fields in Amargeti Paphos

Paphos, Amargeti-8642, Cyprus

This ad is presented by listings admin, under supervision from , Licensed Real Estate Agent Reg no: 1234, Lic no: 603/E

Offered at: € 31,000 Estate ID: 31107 Ref: go7743

The property consists of three adjacent agricultural fields in Amargeti. They are located 900m from the center of the village and 1,3km from Pentalia village. The fields have a total land area of 5,352sqm and they are situated 103m from the nearest dirt road....