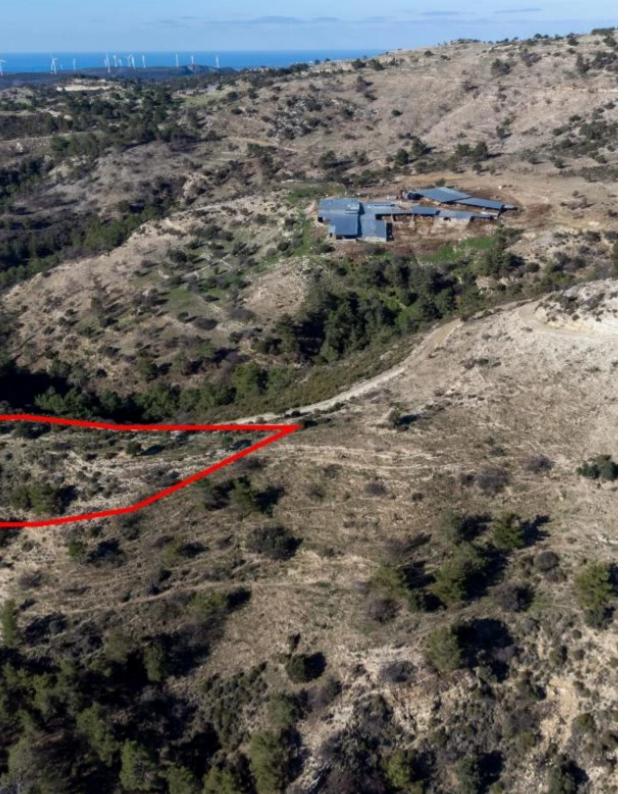

The asset is a field in Mousere. It is located 3,5km from Dora village. The field has an area of 4,014sqm with a road frontage of 150m. Mousere is located 20 mins away from the famous traditional village of Omodos and 35 mins from Paphos....