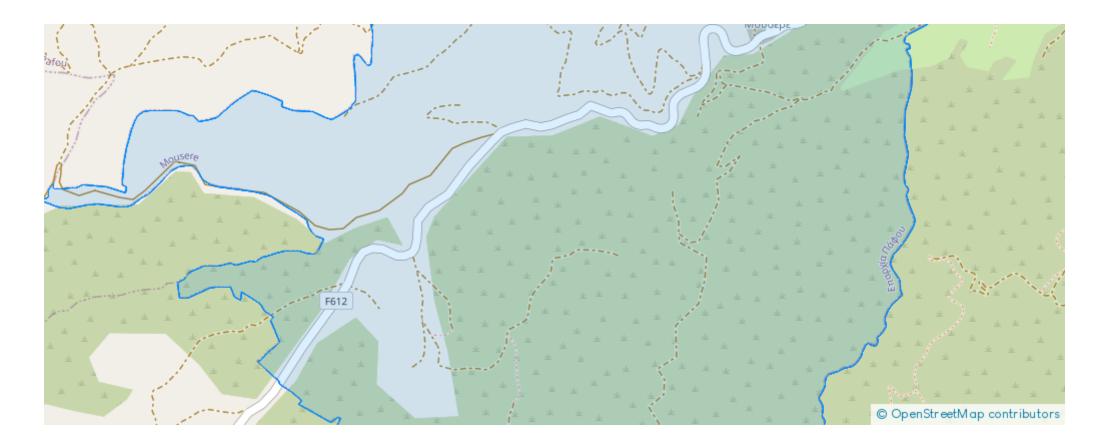

## **Field in Mousere Paphos**

Paphos, Mousere-8605, Cyprus This ad is presented by listings admin, under supervision from, Licensed Real Estate Agent Reg no: 1234, Lic no: 603/E

Offered at: €4,950 Estate ID: 31109 Ref: go7397











The asset is a field in Mousere. It is located 3,5km from Dora village. The field has an area of 4,014sqm with a road frontage of 150m. Mousere is located 20 mins away from the famous traditional village of Omodos and 35 mins from Paphos....

## Estate on map:







## Website: realty.com.cy/p/field-in-mousere-paphos-go7397

Email: info@rimatech.com.cy

**Phone:** +35795958898 // +35725714014

This ad is presented by listings admin, under supervision from , Licensed Real Estate Agent Reg no: 1234, Lic no: 603/E