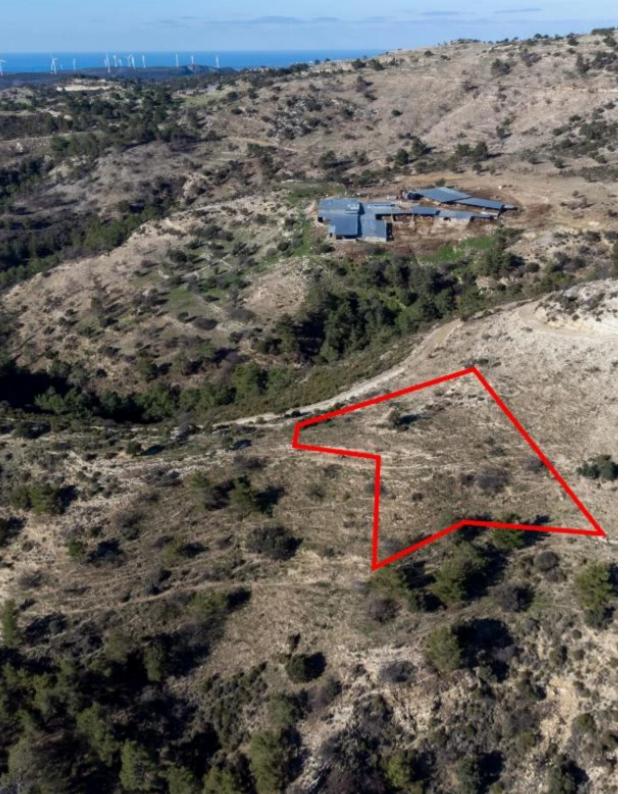

**Ref:** go7398

The asset is a field in Mousere. It is located 3,5km from Dora village. The field has an area of 4,014sqm. Mousere is located 20 mins away from the famous traditional village of Omodos and 35 mins from Paphos....