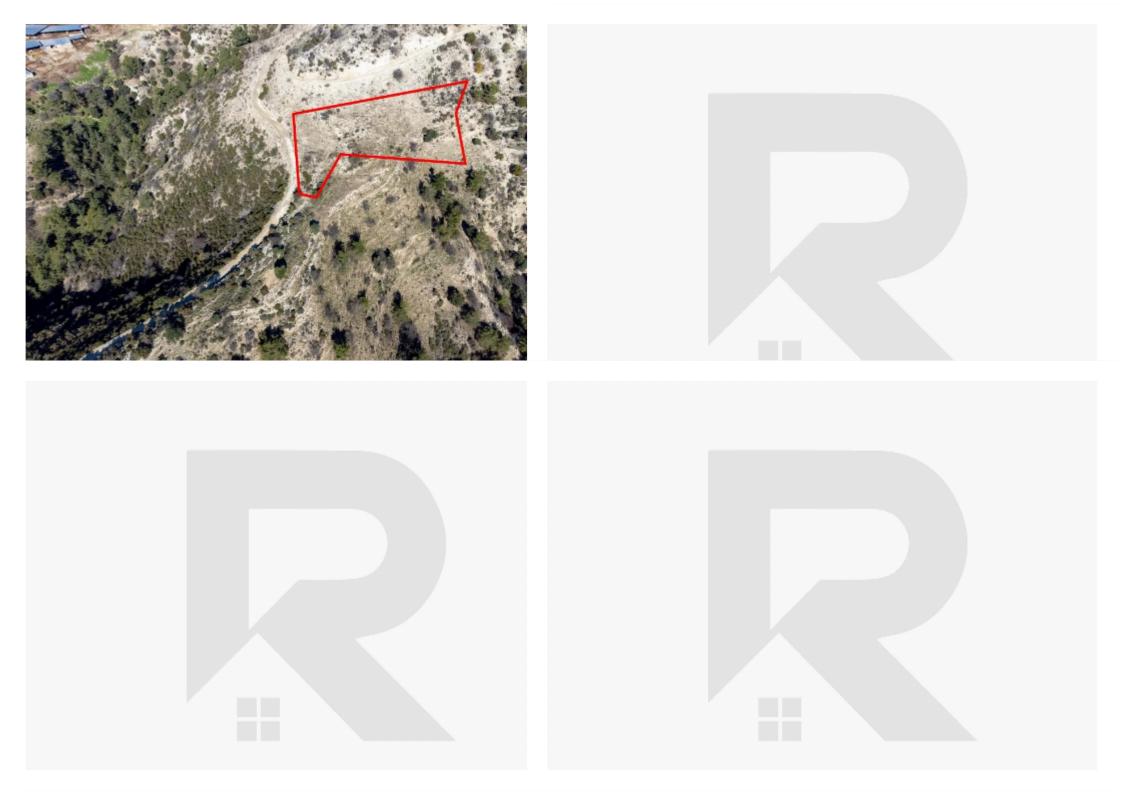

**Ref:** go7398

The asset is a field in Mousere. It is located 3,5km from Dora village. The field has an area of 4,014sqm. Mousere is located 20 mins away from the famous traditional village of Omodos and 35 mins from Paphos....