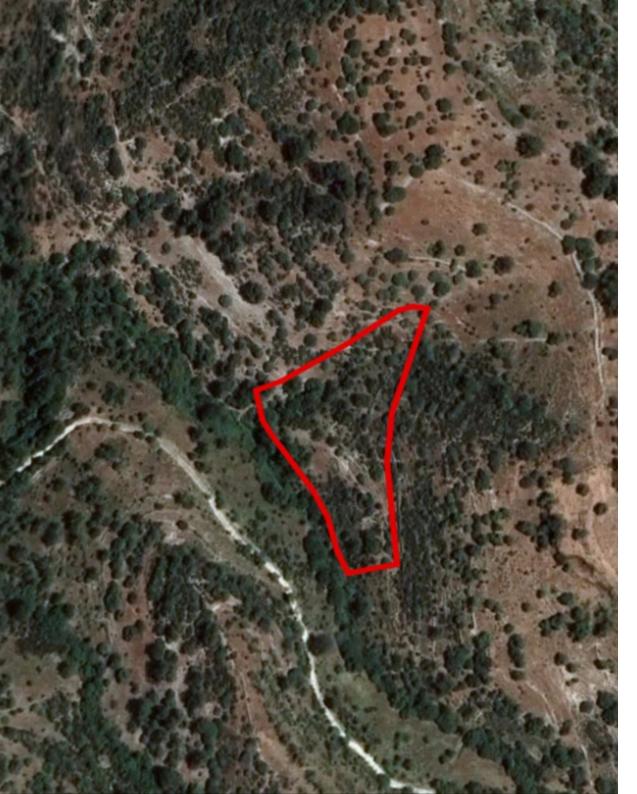

The asset is a field in Mousere. It is located 3,2km from Dora village. The field has an area of 8,696sqm. Mousere is located 20 mins away from the famous traditional village of Omodos and 35 mins from Paphos....