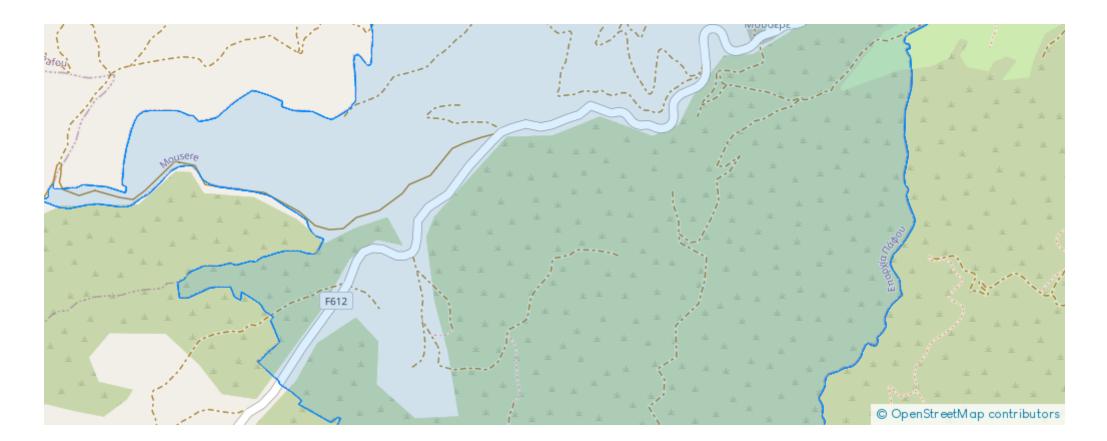

## **Field in Mousere Paphos**

Paphos, Mousere-8605, Cyprus This ad is presented by listings admin, under supervision from, Licensed Real Estate Agent Reg no: 1234, Lic no: 603/E

**Offered at:** €4,500 **Estate ID:** 31111 **Ref:** go7394











The asset is a field in Mousere. It is located 3,2km from Dora village. The field has an area of 8,696sqm. Mousere is located 20 mins away from the famous traditional village of Omodos and 35 mins from Paphos....

## Estate on map:







## Website: realty.com.cy/p/field-in-mousere-paphos-go7394

Email: info@rimatech.com.cy

**Phone:** +35795958898 // +35725714014

This ad is presented by listings admin, under supervision from , Licensed Real Estate Agent Reg no: 1234, Lic no: 603/E