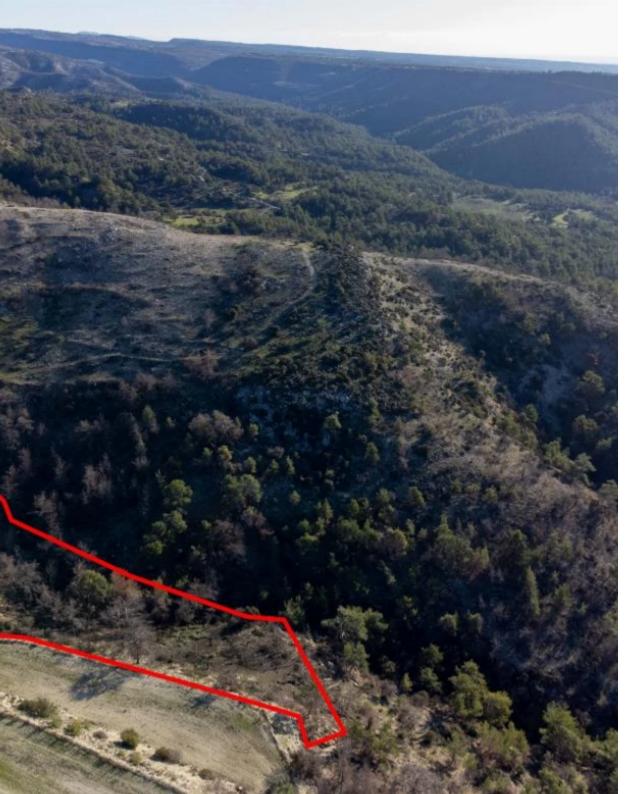

**Estate ID:** 31112

**Ref:** go7391

Offered at: 11,250

The asset is a field in Pano Archimandrita. It is located 220m from Dora - Archimandrita road and 1km from the village centre. The field has an area of 11,037sqm....