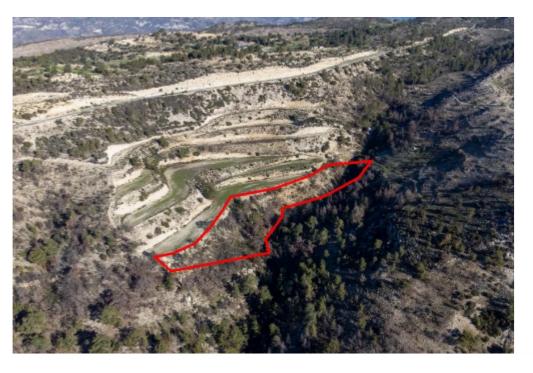

**Estate ID:** 31112

**Ref:** go7391

Offered at: 11,250

The asset is a field in Pano Archimandrita. It is located 220m from Dora - Archimandrita road and 1km from the village centre. The field has an area of 11,037sqm....