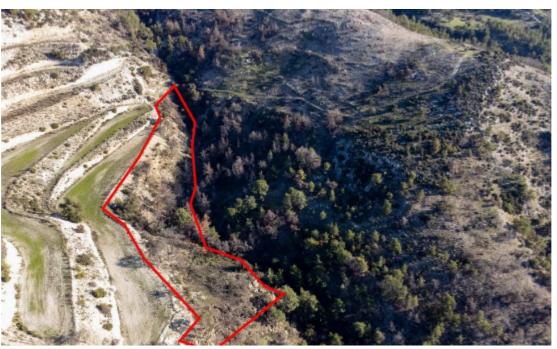

**Estate ID:** 31112

**Ref:** go7391

Offered at: 11,250

The asset is a field in Pano Archimandrita. It is located 220m from Dora - Archimandrita road and 1km from the village centre. The field has an area of 11,037sqm....