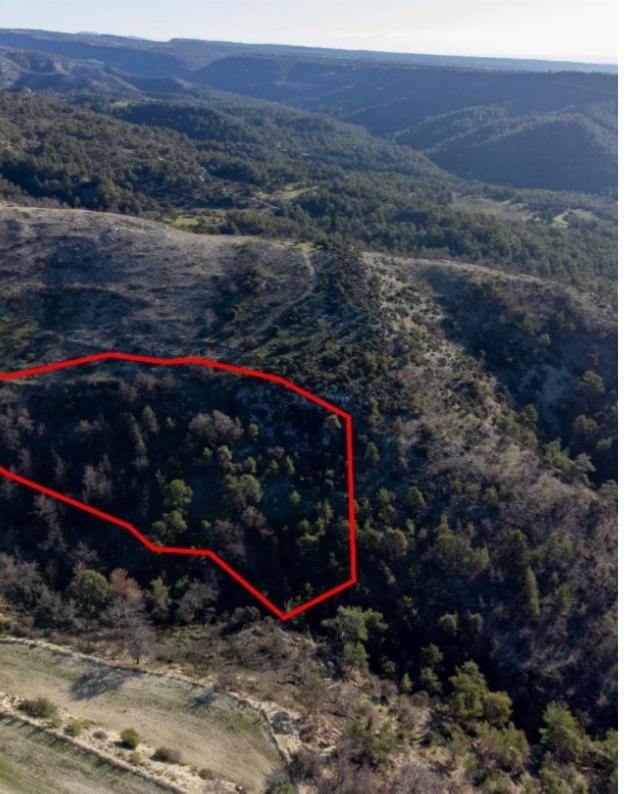

**Estate ID:** 31113

**Ref:** go7392

The asset is a field in Pano Archimandrita. It is located 220m from Dora - Archimandrita road and 1km from the village centre. The field has an area of 14,716sqm....