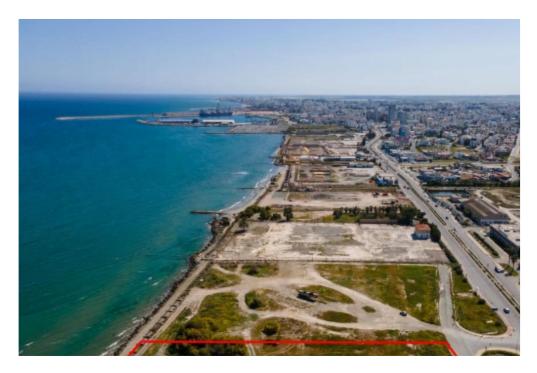

Type: **Commercia** 

The property is a seafront commercial plot in Chrysopolitissa. It is located in the area of former Refineries, along Ammochostou avenue and next to the American University of Cyprus. It has an area of 3,590sqm and 30m road frontage. It falls within the ZE?A planning zone, one of the most generous planning zones of the new area plan. The ZEAA zone allows for residential, touristic, office, leisure, and commercial uses, as well as for any other uses that are deemed aligned to the character of the area with a maximum allowable height of 68m/15 floors. The allowable building density begins at 100% but can be increased through selected incentives which are either exclusive or non-exclusive to ...