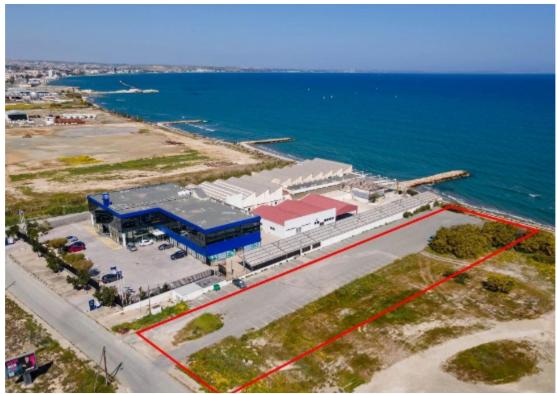

Type: **Commercia** 

The property is a seafront commercial plot in Chrysopolitissa. It is located in the area of former Refineries, along Ammochostou avenue and next to the American University of Cyprus. It has an area of 3,590sqm and 30m road frontage. It falls within the ZE?A planning zone, one of the most generous planning zones of the new area plan. The ZEAA zone allows for residential, touristic, office, leisure, and commercial uses, as well as for any other uses that are deemed aligned to the character of the area with a maximum allowable height of 68m/15 floors. The allowable building density begins at 100% but can be increased through selected incentives which are either exclusive or non-exclusive to ...