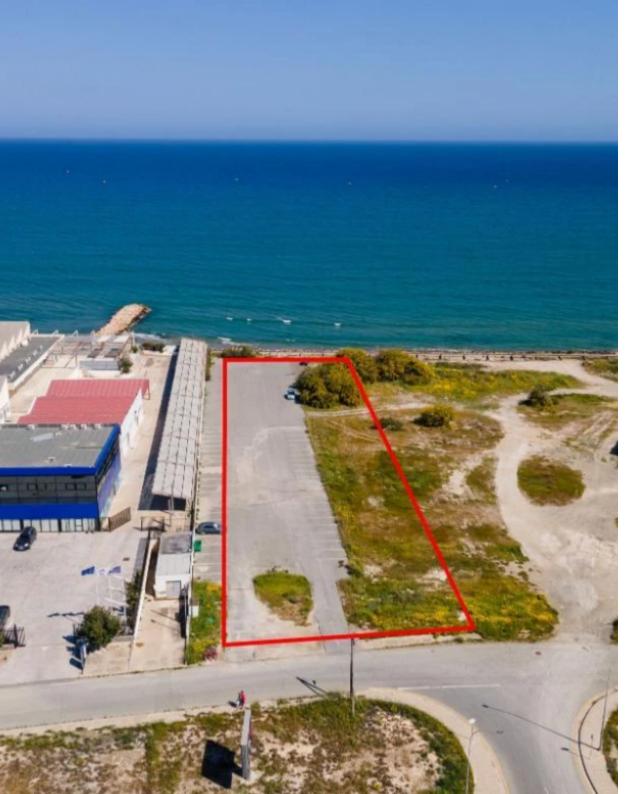

Type: **Commercia** 

The property is a seafront commercial plot in Chrysopolitissa. It is located in the area of former Refineries, along Ammochostou avenue and next to the American University of Cyprus. It has an area of 3,590sqm and 30m road frontage. It falls within the ZE?A planning zone, one of the most generous planning zones of the new area plan. The ZEAA zone allows for residential, touristic, office, leisure, and commercial uses, as well as for any other uses that are deemed aligned to the character of the area with a maximum allowable height of 68m/15 floors. The allowable building density begins at 100% but can be increased through selected incentives which are either exclusive or non-exclusive to ...