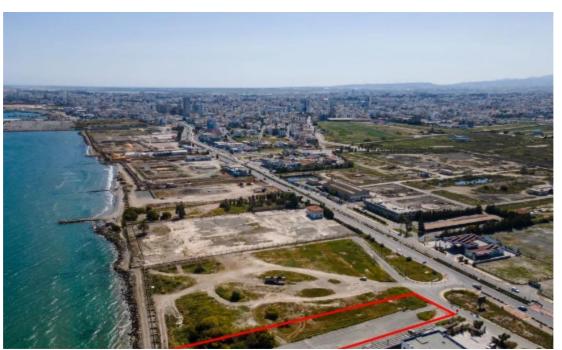

Type: **Commercia** 

The property is a seafront commercial plot in Chrysopolitissa. It is located in the area of former Refineries, along Ammochostou avenue and next to the American University of Cyprus. It has an area of 3,590sqm and 30m road frontage. It falls within the ZE?A planning zone, one of the most generous planning zones of the new area plan. The ZEAA zone allows for residential, touristic, office, leisure, and commercial uses, as well as for any other uses that are deemed aligned to the character of the area with a maximum allowable height of 68m/15 floors. The allowable building density begins at 100% but can be increased through selected incentives which are either exclusive or non-exclusive to ...