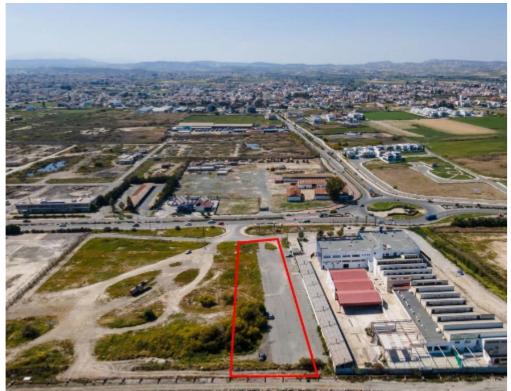

Type: **Commercia** 

The property is a seafront commercial plot in Chrysopolitissa. It is located in the area of former Refineries, along Ammochostou avenue and next to the American University of Cyprus. It has an area of 3,590sqm and 30m road frontage. It falls within the ZE?A planning zone, one of the most generous planning zones of the new area plan. The ZEAA zone allows for residential, touristic, office, leisure, and commercial uses, as well as for any other uses that are deemed aligned to the character of the area with a maximum allowable height of 68m/15 floors. The allowable building density begins at 100% but can be increased through selected incentives which are either exclusive or non-exclusive to ...