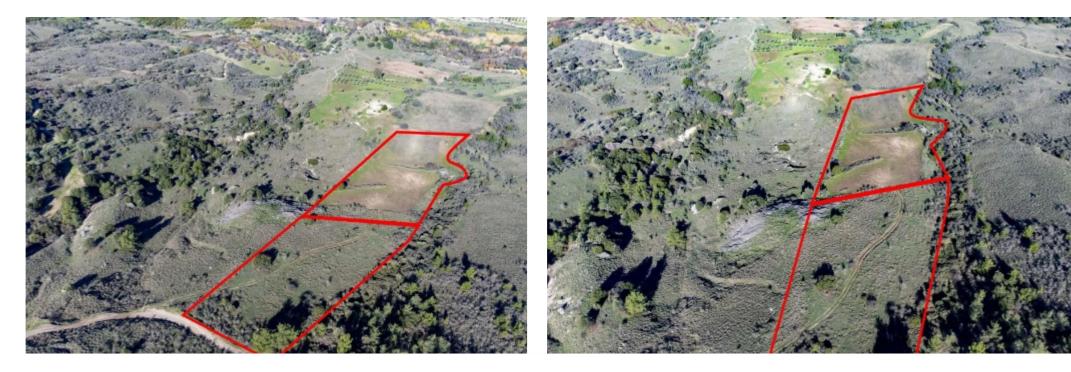

The assets are two fields in Prastio. They are located 800m from Kidasi - Agios Georgios road and 1,8km from Mousere - Archimandrita road. The fields have a total area 20,625sqm and benefit from a dirt-road access on their southern border....