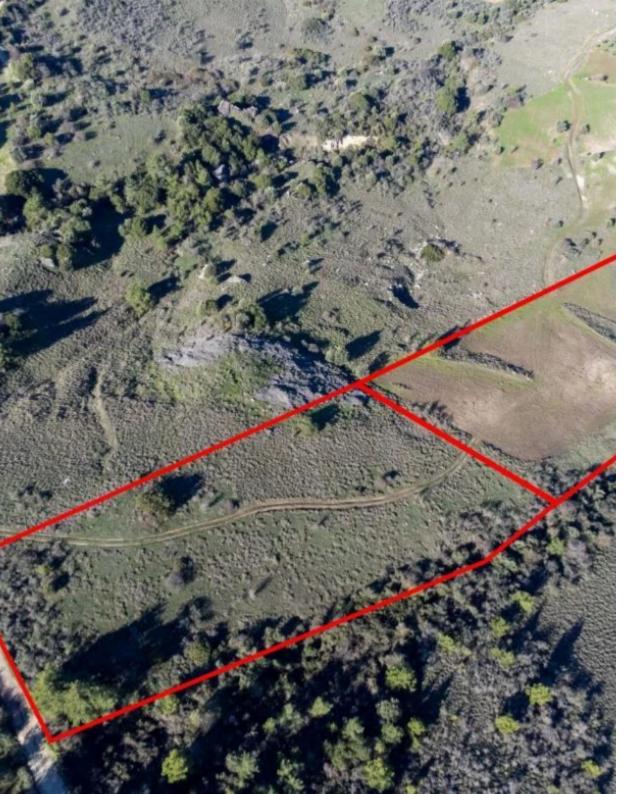

The assets are two fields in Prastio. They are located 800m from Kidasi - Agios Georgios road and 1,8km from Mousere - Archimandrita road. The fields have a total area 20,625sqm and benefit from a dirt-road access on their southern border....