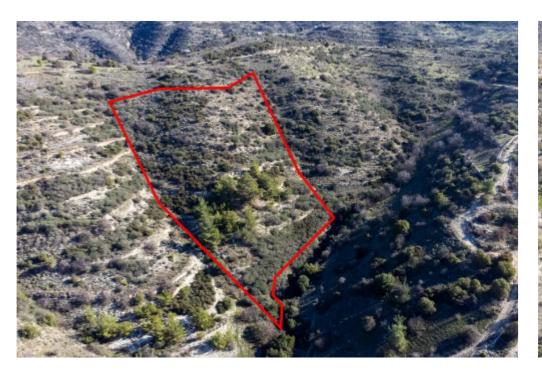

**Estate ID:** 31122

**Ref:** go7390

The asset is a field in Mousere. It is located 3km from Dora village. The field has an area of 12,041sqm. Mousere is located 20 mins away from the famous traditional village of Omodos and 35 mins from Paphos....