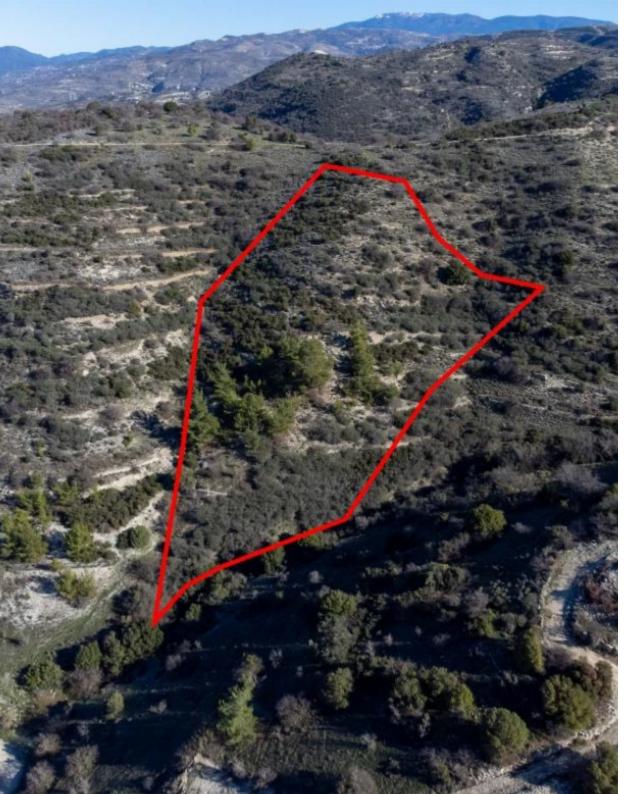

**Estate ID:** 31122

**Ref:** go7390

The asset is a field in Mousere. It is located 3km from Dora village. The field has an area of 12,041sqm. Mousere is located 20 mins away from the famous traditional village of Omodos and 35 mins from Paphos....