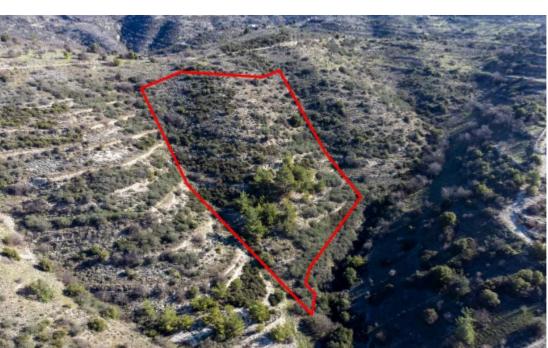

**Estate ID:** 31122

**Ref:** go7390

The asset is a field in Mousere. It is located 3km from Dora village. The field has an area of 12,041sqm. Mousere is located 20 mins away from the famous traditional village of Omodos and 35 mins from Paphos....