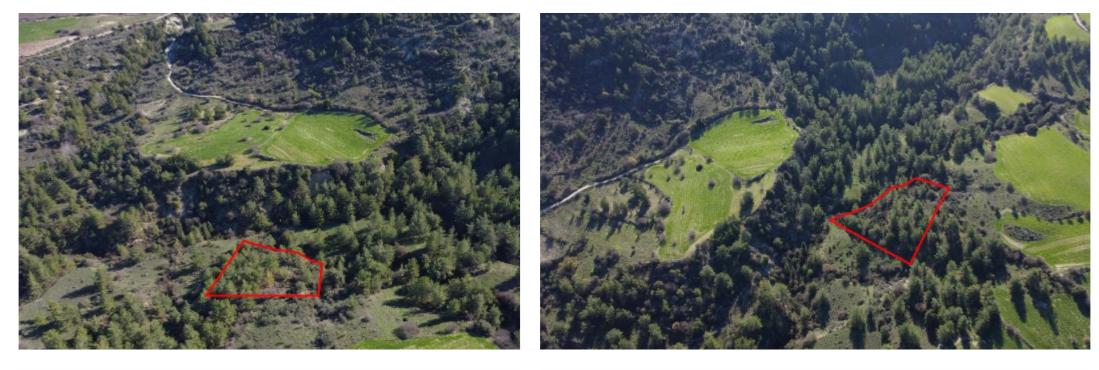

The asset is a field in Mousere. It is located 5,4km from Dora village. The field has an area of 3,642sqm. Mousere is located 20 mins away from the famous traditional village of Omodos and 35 mins from Paphos....