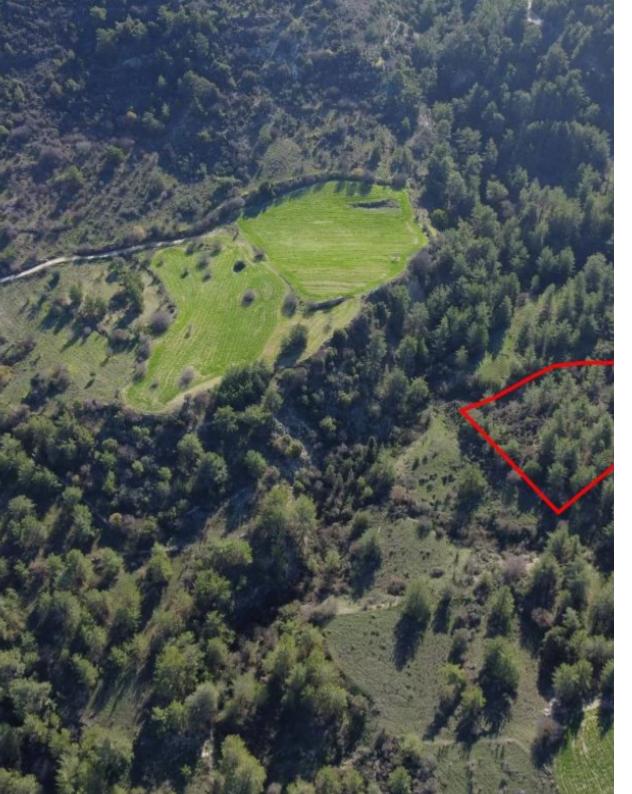

The asset is a field in Mousere. It is located 5,4km from Dora village. The field has an area of 3,642sqm. Mousere is located 20 mins away from the famous traditional village of Omodos and 35 mins from Paphos....