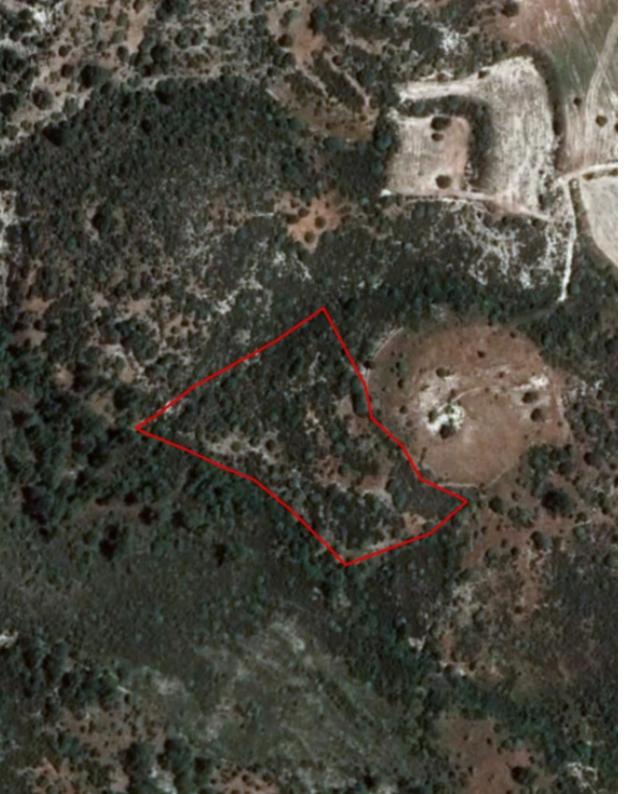

The asset is a field in Dora. It is located 600m from the road Kidasi - Agios Georgios and 2.5km from the village centre. It has an area of 10,703sqm....