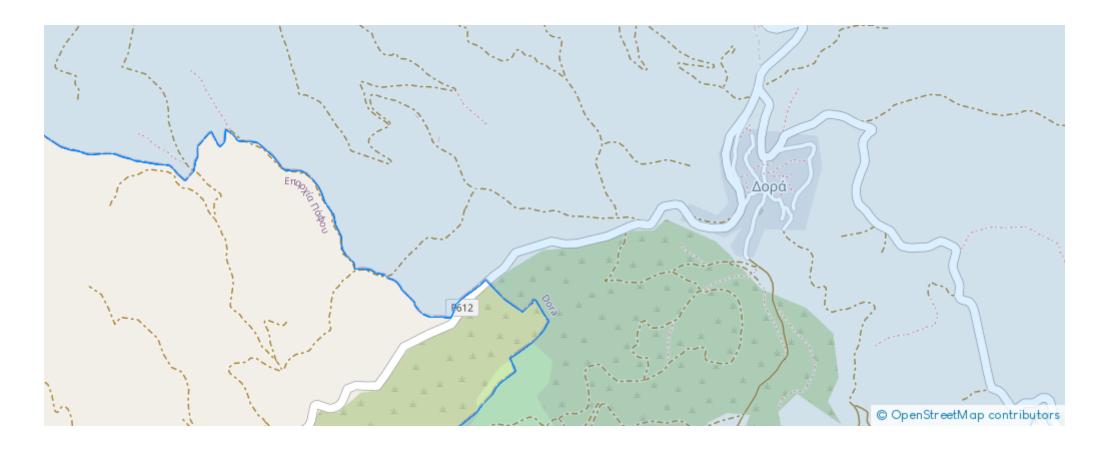

## **Field in Dora Limassol**

Limassol, Dora-4774 , Cyprus This ad is presented by listings admin, under supervision from , Licensed Real Estate Agent Reg no: 1234, Lic no: 603/E

Offered at: €5,000 Estate ID: 31125 Ref: go7376











The asset is a field in Dora. It is located 600m from the road Kidasi - Agios Georgios and 2.5km from the village centre. It has an area of 10,703sqm....

## Estate on map:







## Website: realty.com.cy/p/field-in-dora-limassol-go7376

Email: info@rimatech.com.cy

Phone: +35795958898 // +35725714014

This ad is presented by listings admin, under supervision from , Licensed Real Estate Agent Reg no: 1234, Lic no: 603/E