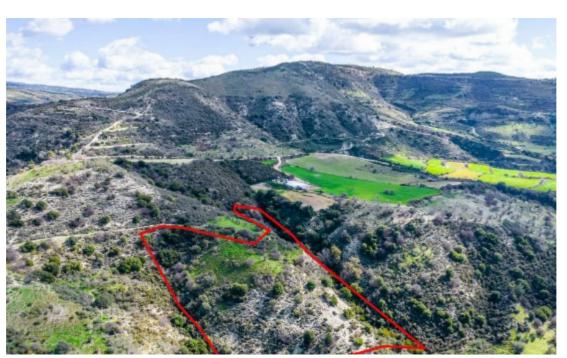

**Ref:** go8736

The property is a field in Dora. It is located 2km from the village center. The field has a total area of 17,392sqm....