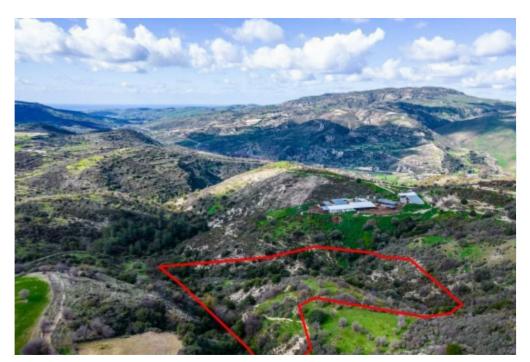

**Ref:** go8736

The property is a field in Dora. It is located 2km from the village center. The field has a total area of 17,392sqm....