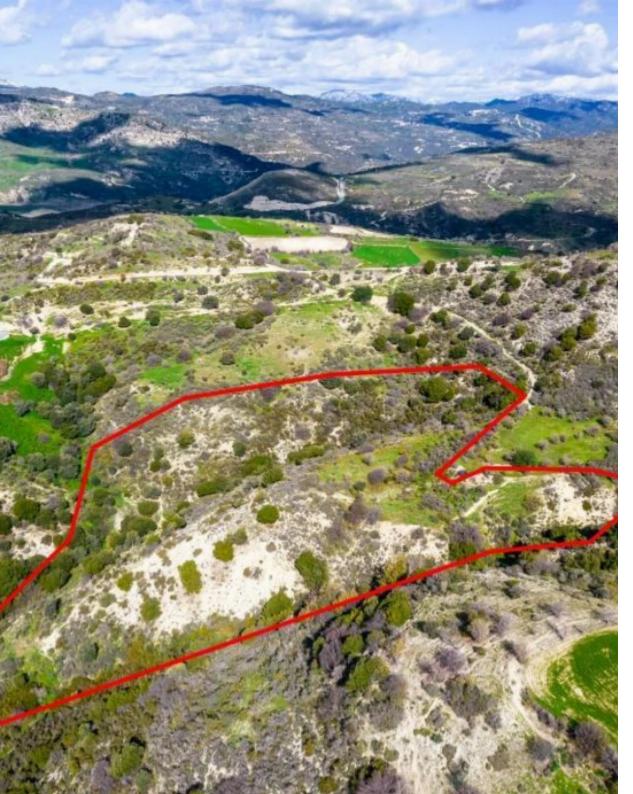

**Ref:** go8736

The property is a field in Dora. It is located 2km from the village center. The field has a total area of 17,392sqm....