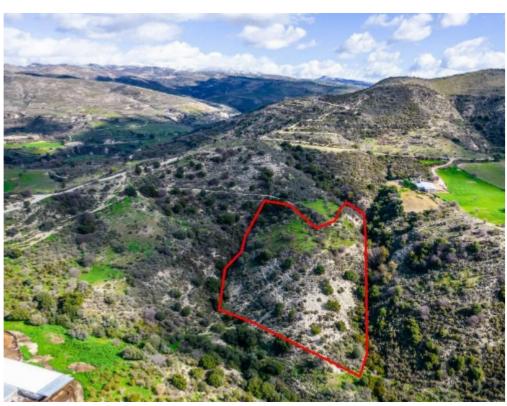

**Ref:** go8736

The property is a field in Dora. It is located 2km from the village center. The field has a total area of 17,392sqm....