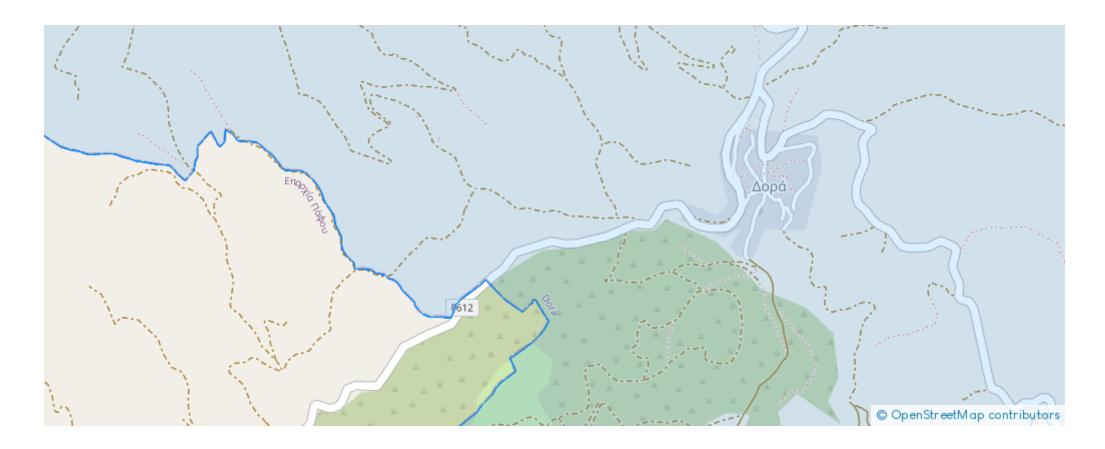

## **Field in Dora Limassol**

Limassol, Dora-4774 , Cyprus This ad is presented by listings admin, under supervision from , Licensed Real Estate Agent Reg no: 1234, Lic no: 603/E

Offered at: €7,200 Estate ID: 31134 Ref: go7366











The asset is a field in Dora. It is located 1km from the road Kidasi - Agios Georgios and 2.7km from the village centre. It has an area of 6,021sqm....

## Estate on map:







## Website: realty.com.cy/p/field-in-dora-limassol-go7366

Email: info@rimatech.com.cy

Phone: +35795958898 // +35725714014

This ad is presented by listings admin, under supervision from , Licensed Real Estate Agent Reg no: 1234, Lic no: 603/E