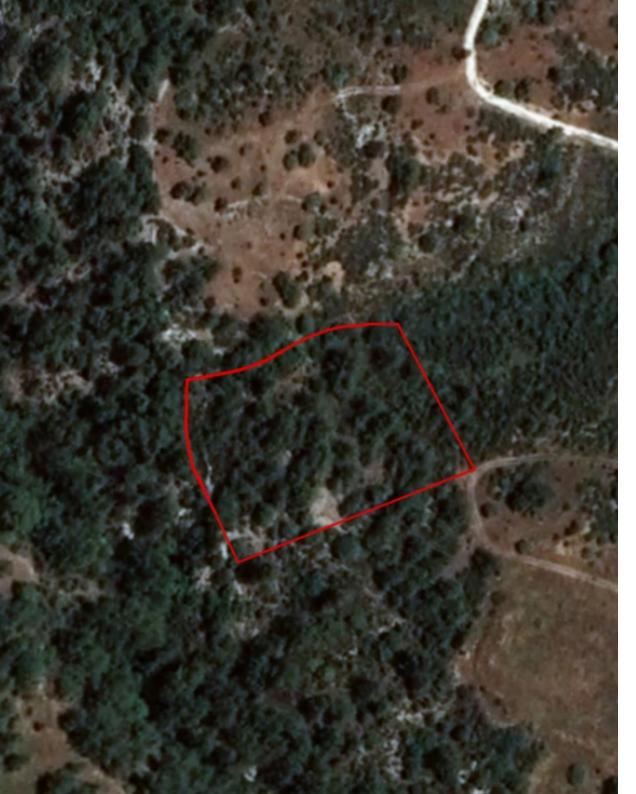

The asset is a field in Dora. It is located 1km from the road Kidasi - Agios Georgios and 2.7km from the village centre. It has an area of 6,021sqm....