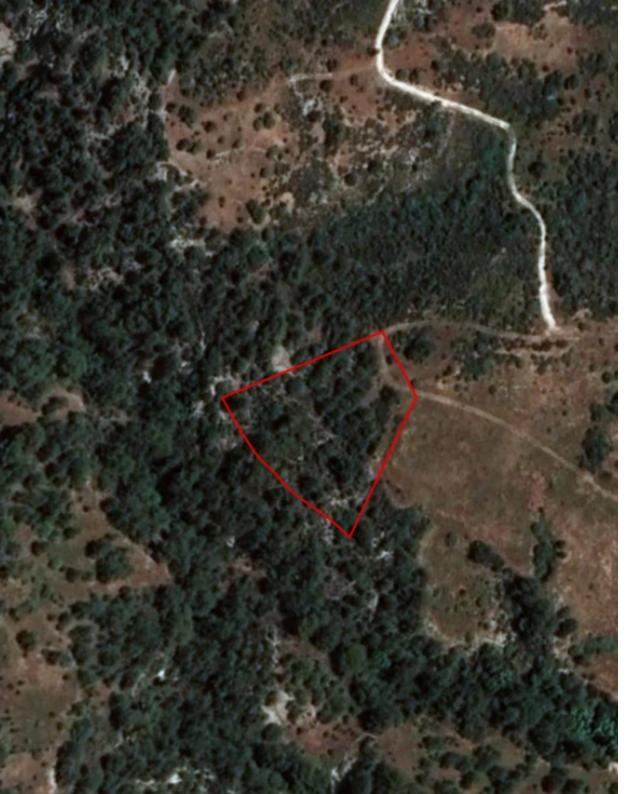

**Ref:** go7369

The asset is a field in Dora. It is located 1km from the road Kidasi - Agios Georgios and 2.7km from the village centre. It has an area of 8,027sqm....