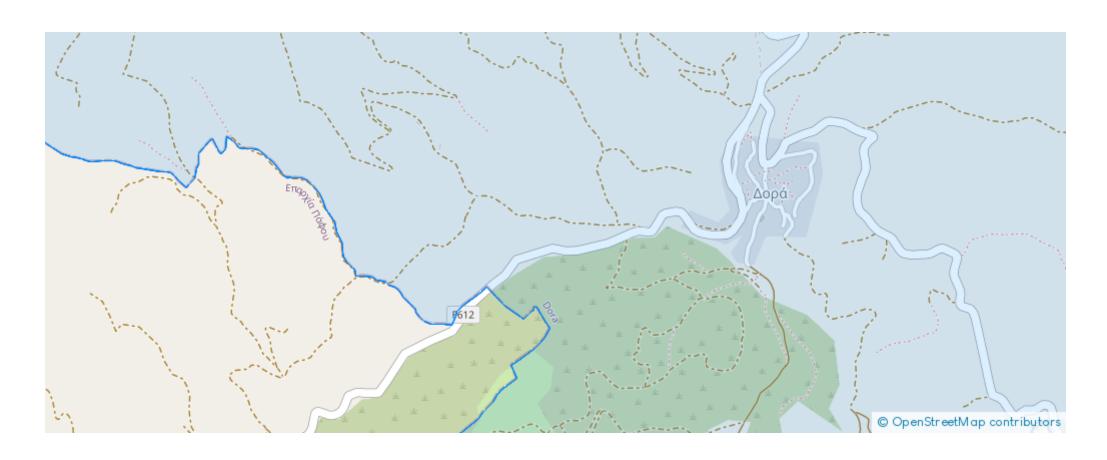

**Ref:** go7369

The asset is a field in Dora. It is located 1km from the road Kidasi - Agios Georgios and 2.7km from the village centre. It has an area of 8,027sqm....

## **Estate on map:**

Website: realty.com.cy/p/field-in-dora-limassol-go7369

Email: info@rimatech.com.cy

**Phone:** +35795958898 // +35725714014

This ad is presented by listings admin, under supervision from,