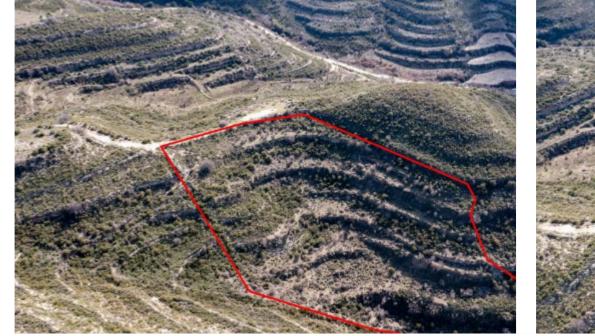

The property is an agricultural field in Pachna. It is located 800m from the nearest registered road, 2km from Pachna center and 3km from Kissousa -Agios Amvrosios main road. It has a total area of 10,368sqm....