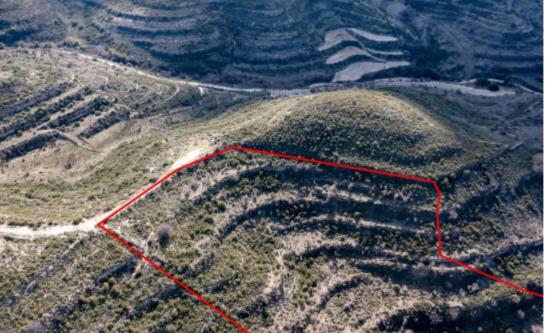

The property is an agricultural field in Pachna. It is located 800m from the nearest registered road, 2km from Pachna center and 3km from Kissousa -Agios Amvrosios main road. It has a total area of 10,368sqm....