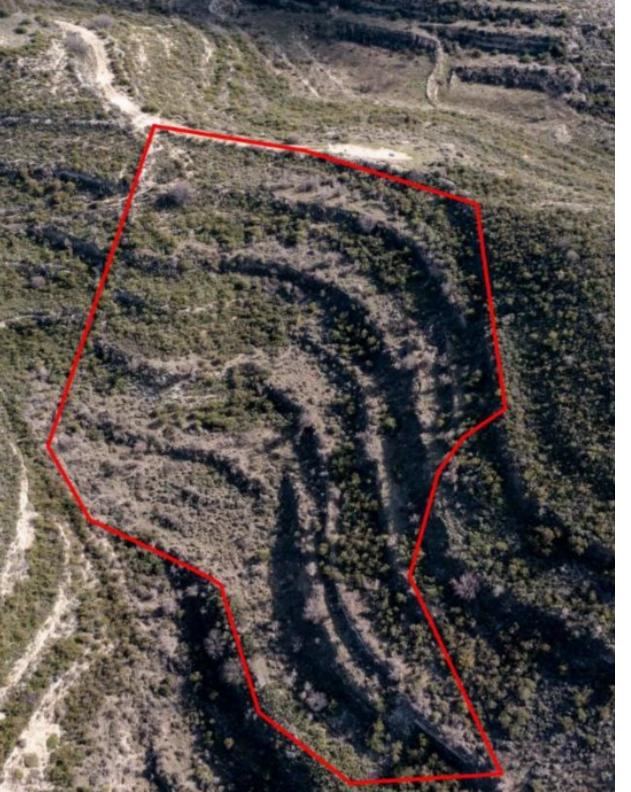

The property is an agricultural field in Pachna. It is located 800m from the nearest registered road, 2km from Pachna center and 3km from Kissousa -Agios Amvrosios main road. It has a total area of 10,368sqm....