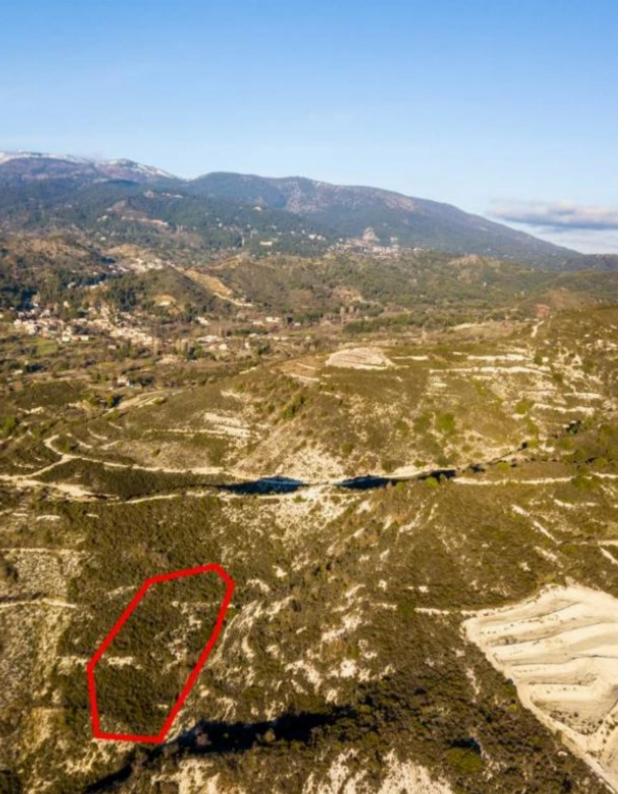

**Estate ID:** 31146

**Ref:** go5139

The property is an agricultural field in Omodos, located 6km from Mandria and 1km from the road Omodos-Mandria. The field has an area of 2,676sqm.

It offers easy access to wineries of the surrounding area....