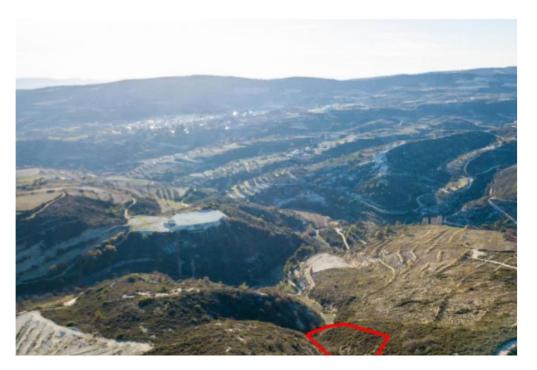

**Estate ID:** 31146

**Ref:** go5139

The property is an agricultural field in Omodos, located 6km from Mandria and 1km from the road Omodos-Mandria. The field has an area of 2,676sqm.

It offers easy access to wineries of the surrounding area....