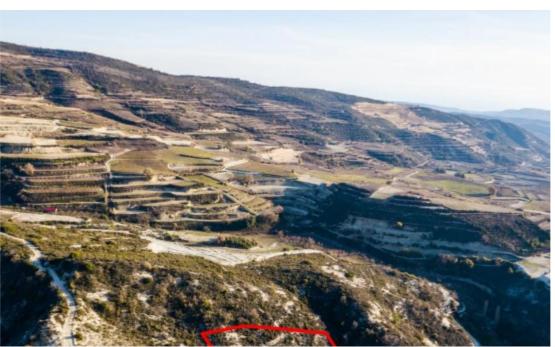

**Estate ID:** 31146

**Ref:** go5139

The property is an agricultural field in Omodos, located 6km from Mandria and 1km from the road Omodos-Mandria. The field has an area of 2,676sqm.

It offers easy access to wineries of the surrounding area....