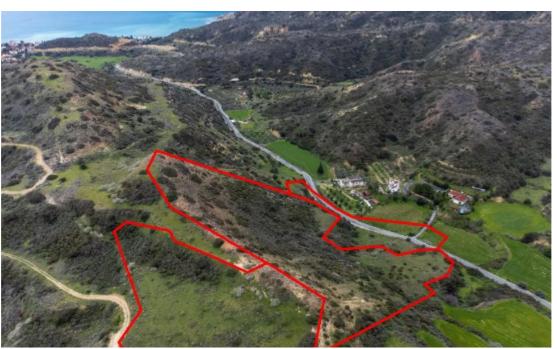

**Estate ID:** 31156

**Ref:** go4305

The property consists of three adjacent agricultural fields in Pissouri. They are located on Koiladas street, between Pissouri Bay area and Pissouri Village, 3km from Limassol - Paphos highway. The fields have a total area of 38,129sqm. Field with reg. no. 0/22531 has a road frontage of 140m and shares a border with the field with reg.no. 0/22532. The field with reg. no. 0/22487 can be accessed by a registered road and shares a border with the field with reg.no. 0/22532. The fields enjoy panoramic views of the sea and the surrounding area....