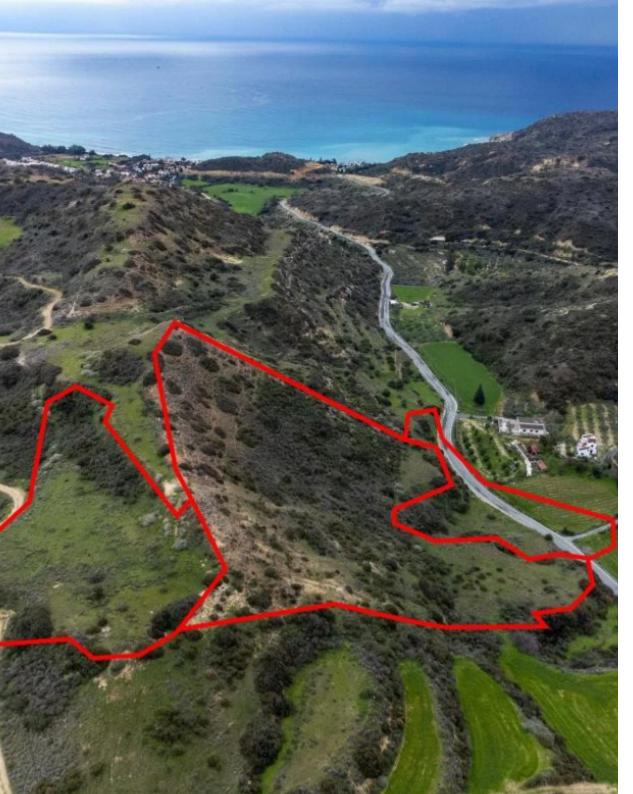

**Estate ID:** 31156

**Ref:** go4305

The property consists of three adjacent agricultural fields in Pissouri. They are located on Koiladas street, between Pissouri Bay area and Pissouri Village, 3km from Limassol - Paphos highway. The fields have a total area of 38,129sqm. Field with reg. no. 0/22531 has a road frontage of 140m and shares a border with the field with reg.no. 0/22532. The field with reg. no. 0/22487 can be accessed by a registered road and shares a border with the field with reg.no. 0/22532. The fields enjoy panoramic views of the sea and the surrounding area....