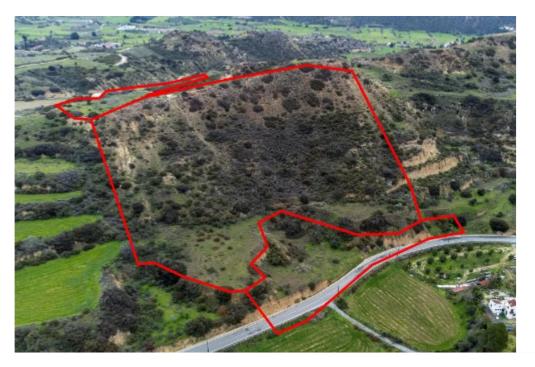

**Estate ID:** 31156

**Ref:** go4305

The property consists of three adjacent agricultural fields in Pissouri. They are located on Koiladas street, between Pissouri Bay area and Pissouri Village, 3km from Limassol - Paphos highway. The fields have a total area of 38,129sqm. Field with reg. no. 0/22531 has a road frontage of 140m and shares a border with the field with reg.no. 0/22532. The field with reg. no. 0/22487 can be accessed by a registered road and shares a border with the field with reg.no. 0/22532. The fields enjoy panoramic views of the sea and the surrounding area....