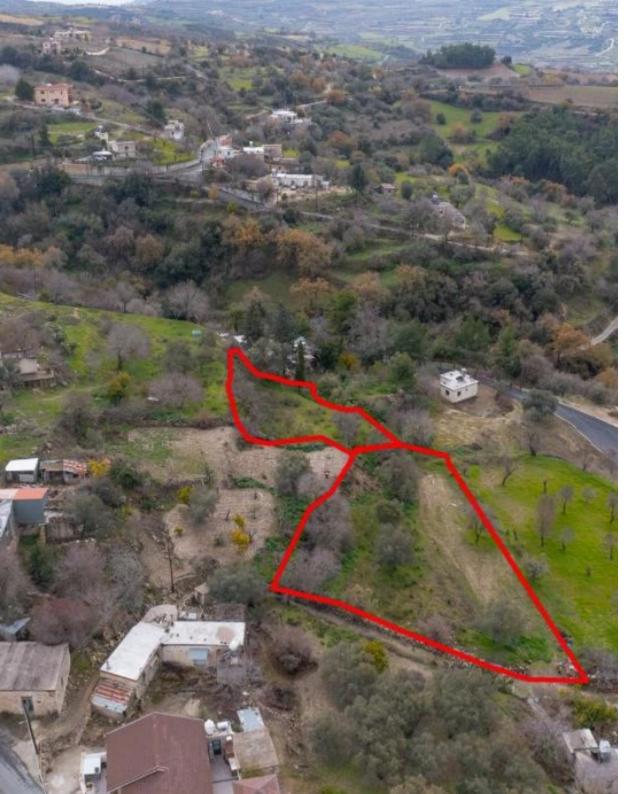

## Residential fields in Drymou

The asset consists of two continuous residential fields in Drymou. It is located 50m from the village center and 65m from the main road Drymou-Lasa. As unified the field abuts onto a registered dirt road with a total frontage of 50m. The asset has a total area of 2,544sqm....