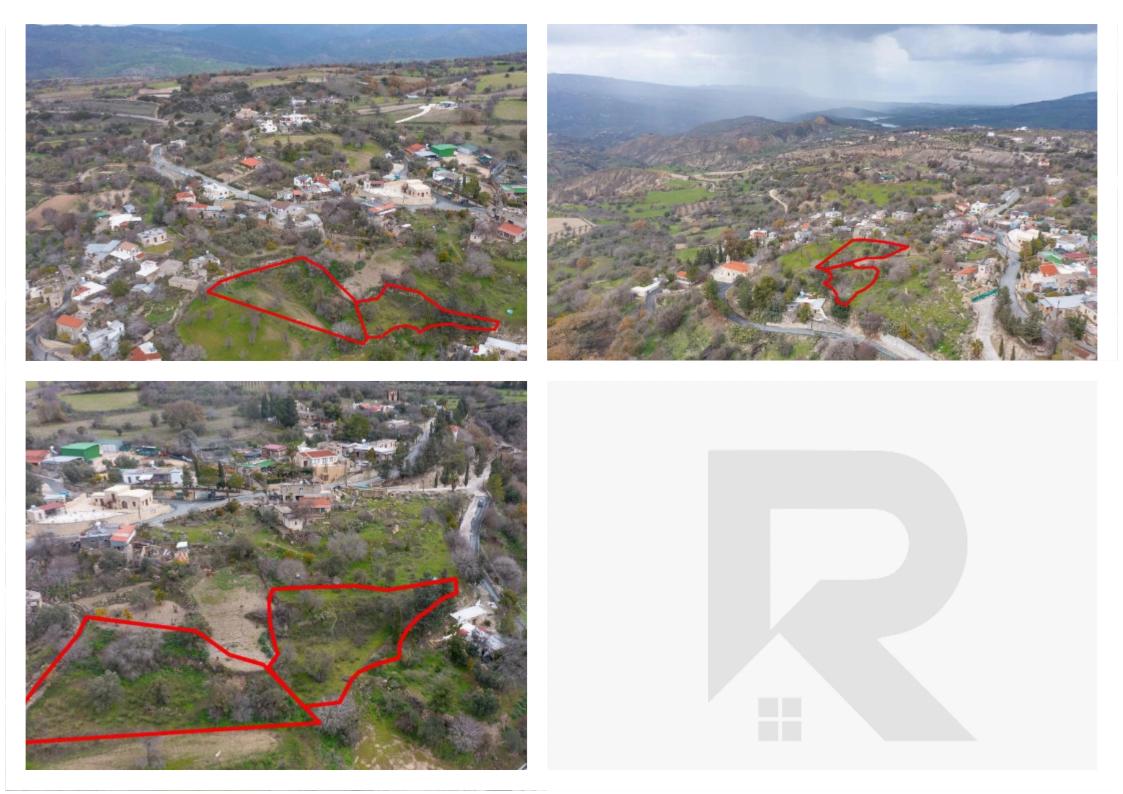

## Residential fields in Drymou

The asset consists of two continuous residential fields in Drymou. It is located 50m from the village center and 65m from the main road Drymou-Lasa. As unified the field abuts onto a registered dirt road with a total frontage of 50m. The asset has a total area of 2,544sqm....