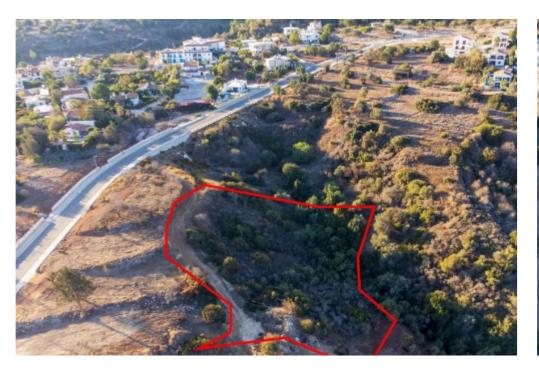

## Residential field in Neo Chorio Paphos

Paphos, Neo-Chorio-Pafou-8852, Cyprus

This ad is presented by listings admin, under supervision from,

Licensed Real Estate Agent Reg no: 1234, Lic no: 603/E

**Offered at:** € 150,000

**Estate ID:** 31170

**Ref:** go7856

The property is a residential field in Neo Chorio. It is located 950m from the centre of the village. The field has an area of 3,345sqm. It offers close proximity to amenities such as traditional restaurants and cafes and easy access to the surrounding villages, the sea, Akamas National Park, Aphrodite Baths, Latsi area and Polis Chrysochous....