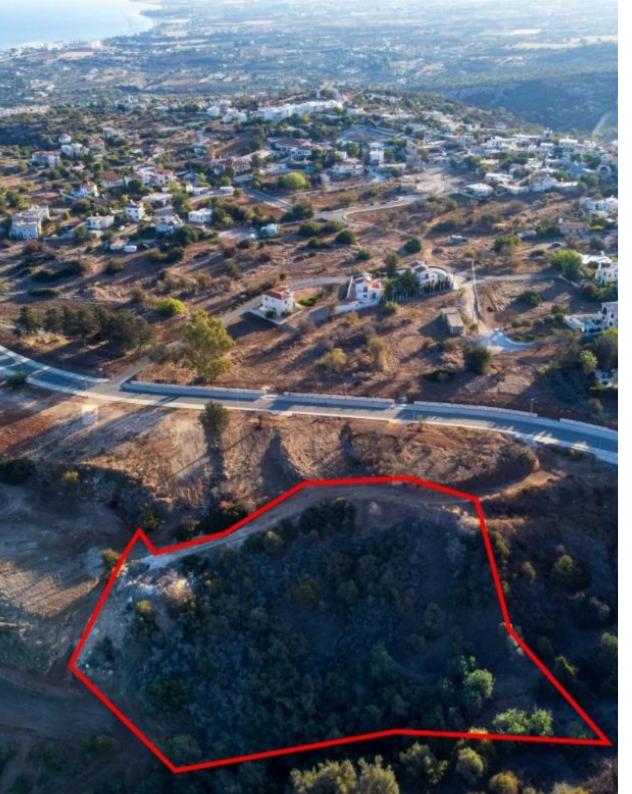

## Residential field in Neo Chorio Paphos

Paphos, Neo-Chorio-Pafou-8852, Cyprus

This ad is presented by listings admin, under supervision from,

Licensed Real Estate Agent Reg no: 1234, Lic no: 603/E

**Offered at:** € 150,000

**Estate ID:** 31170

**Ref:** go7856

The property is a residential field in Neo Chorio. It is located 950m from the centre of the village. The field has an area of 3,345sqm. It offers close proximity to amenities such as traditional restaurants and cafes and easy access to the surrounding villages, the sea, Akamas National Park, Aphrodite Baths, Latsi area and Polis Chrysochous....