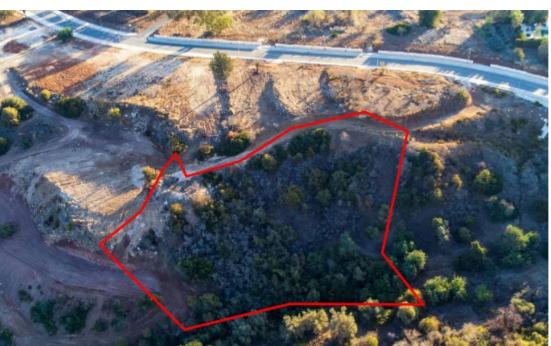

## Residential field in Neo Chorio Paphos

Paphos, Neo-Chorio-Pafou-8852, Cyprus

This ad is presented by listings admin, under supervision from,

Licensed Real Estate Agent Reg no: 1234, Lic no: 603/E

**Offered at:** € 150,000

**Estate ID:** 31170

**Ref:** go7856

The property is a residential field in Neo Chorio. It is located 950m from the centre of the village. The field has an area of 3,345sqm. It offers close proximity to amenities such as traditional restaurants and cafes and easy access to the surrounding villages, the sea, Akamas National Park, Aphrodite Baths, Latsi area and Polis Chrysochous....