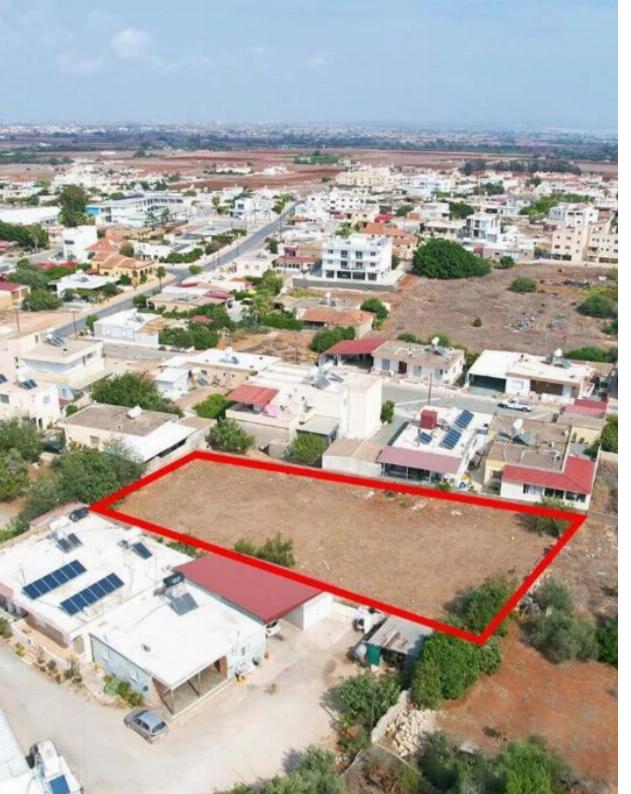

**Estate ID:** 31173

**Ref:** go7658

Available from: 2024-04-23

The property is a shared (50%) of a residential field in Xylofagou. It is located 200m from the center of the village and 50m from the connecting road Xylofagou - Agia Napa (Michalaki Vrachimi Avenue) and 2.5km from the nearest beachfront. The field has a total land area of 1,243sqm and Gordian's' share corresponds approximately to 621sqm. It offers close proximity to all amenities, easy access to the highway and benefits from all services....