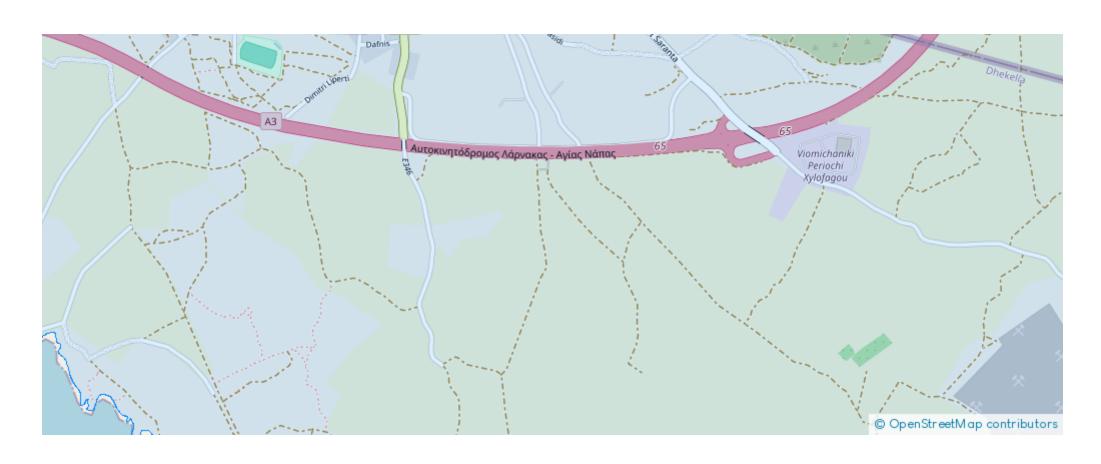

**Estate ID:** 31173

**Ref:** go7658

Available from: 2024-04-23

The property is a shared (50%) of a residential field in Xylofagou. It is located 200m from the center of the village and 50m from the connecting road Xylofagou - Agia Napa (Michalaki Vrachimi Avenue) and 2.5km from the nearest beachfront. The field has a total land area of 1,243sqm and Gordian's' share corresponds approximately to 621sqm. It offers close proximity to all amenities, easy access to the highway and benefits from all services....

## **Estate on map:**

Website: realty.com.cy/p/shared-residential-field-in-xylofagou-

larnaca-go7658

Email: info@rimatech.com.cy

**Phone:** +35795958898 // +35725714014

This ad is presented by listings admin, under supervision from,